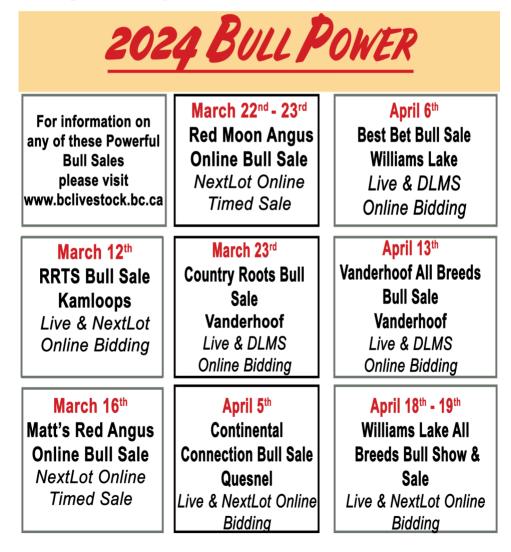

# **FEBRUARY 2024 SALES**

- WILLIAMS LAKE REGULAR SALE, THURS 22nd
- VANDERHOOF REGULAR SALE, FRI 23rd (WEATHER PERMITTING)
- KAMLOOPS REGULAR SALE, TUES 27th

# MARCH 2024 SALES

- OK FALLS REGULAR SALE, MON 11th
- KAMLOOPS REGULAR SALE & RRTS BULL SALE, TUES 12th
- WILLIAMS LAKE REGULAR SALE, THURS 14th
- VANDERHOOF REGULAR SALE, FRI 15th
- MATTS RED ANGUS ONLINE BULL SALE, SAT 16th
- RED MOON ANGUS ONLINE BULL SALE, FRI 22nd & SAT 23rd
- COUNTRY ROOTS BULL SALE- VANDERHOOF, SAT 23rd
- KAMLOOPS REGULAR SALE TUES 26th

## APRIL 2024 SALES

- CONTINENTAL CONNECTION ONLINE BULL SALE, FRI 5th
- BEST BET BULL SALE-WILLIAMS LAKE, SAT 6th

CHECK OUR WEBSITE FOR TEAM ELECTRONIC AUCTION & MORE SALE DETAILS www.bclivestock.bc.ca