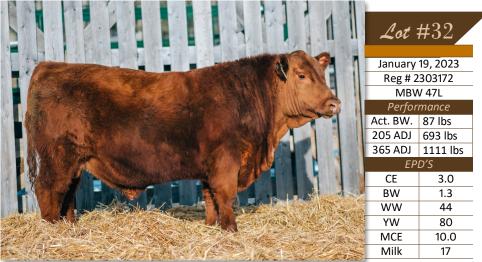

ith a nice head and rib shape. Good thick loin and strong back. We purchased MBW 44L's dam Red RCHR Casi 3G at Ray Chittick's angus herd dispersal in 2022. We were very excited about expanding our female genetics with RCHR 3G however we lost her to a grizzly in August 2023. MBW 44L will add some totally new genetics to your breeding program.

## RED NORTH 40 HORTON 46L



**RED MRLA UPLOAD 165E** Sire: RED TER-RON HORTON 158H **XO CROWFOOT 0102X** 

#### Dam: NORTH 40 COVERGIRL 477B

**RUST MISS SIERA 7205E** 

**RED CROWFOOT COVERGIRL 6X** 

Good, smooth, dark cherry red bull out of our awesome black cow. (Don't worry, red bulls on red cows = red calves) Slightly taller than the others, his 9-year-old black-red carrier dam has perfect feet and a great udder.

### RED NORTH 40 HORTON 47L



RED MRLA UPLOAD 165E Sine: RED TER-RON HORTON 158H RUST MISS SIERA 7205E RED SSS OLY 17Y Dam: RED NORTH 40 PINE MARIE 526C RED STELLAR PINE MARIE 6S

Slightly heavier framed Horton bull calf showing lots of muscle, a good strong top and hind quarter. Lots of performance here with an adjusted WW of 693 lbs. Out of a very solid 9-year-old cow.

# RED NORTH 40 HORTON 48L



RED MRLA UPLOAD 165E Sire: RED TER-RON HORTON 158H RUST MISS SIERA 7205E RED SSS OLY 17Y Dam: RED NORTH 40 ZP ELSIE 516C RED STELLAR ZP ELSIE 54T

Very light BW on this bull. He has a good, smooth front end and nice head. He lost his mother early in the summer and, as such, his 205 WW and YW reflect his performance.

## RED NORTH 40 FIFTH SENSE 49L



RED SIX MILE FIFTH SENSE 43F Sire: RED DURALTA FIFTH SENSE 41H RED DUR