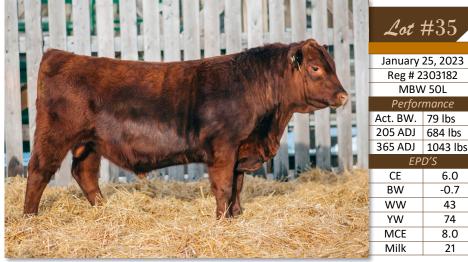

40 HORTON 48L



RED MRLA UPLOAD 165E Sire: RED TER-RON HORTON 158H RUST MISS SIERA 7205E RED SSS OLY 17Y Dam: RED NORTH 40 ZP ELSIE 516C RED STELLAR ZP ELSIE 54T

Very light BW on this bull. He has a good, smooth front end and nice head. He lost his mother early in the summer and, as such, his 205 WW and YW reflect his performance.

## RED NORTH 40 FIFTH SENSE 49L



RED SIX MILE FIFTH SENSE 43F Sire: RED DURALTA FIFTH SENSE 41H RED DURALTA 505C DUCHESS 143F RED SSS OLY 17Y

#### Dam: RED NORTH 40 GALENA 435B

**RED SOUTH BORDER GALENA 733T** 

Very smooth shouldered Fifth Sense bull. Has a really good hip and real strong rib shape. His sire, Fifth Sense 41H, was chosen from the Duralta herd for his BW and CE performance, both in the top 2% of breed averages.

## RED NORTH 40 HORTON 50L



RED MRLA UPLOAD 165E Sire: RED TER-RON HORTON 158H RUST MISS SIERA 7205E RED DURALTA TARGET 142C Dam: RED NORTH 40 DIXIE 848F RED XO CROWFOOT DIXIE 251Z

Moderate framed bull with a good strong top and a very nice head. 5-year-old dam has a great udder with lots of milk.

#### RED NORTH 40 FIFTH SENSE 52L



#### RED SIX MILE FIFTH SENSE 43F

Sire: RED DURALTA FIFTH SENSE 41H

**RED TER-RON GOLDEYE 36E** 

#### Dam: RED NORTH 40 MISS BO 931G

**RED DURALTA 505C DUCHESS 143F** 

**RED XO CROWFOOT MISS BO 259Z** 

Another very good Fifth Sense bull calf with a really nice profile. Very balanced on a moderate frame with a good wide top and strong hip. Very low BW at 71 lbs. Calving ease & birthweight in the top 2% yet his ADJ 205-day performance was 704 lbs. Heifers and cows should love him