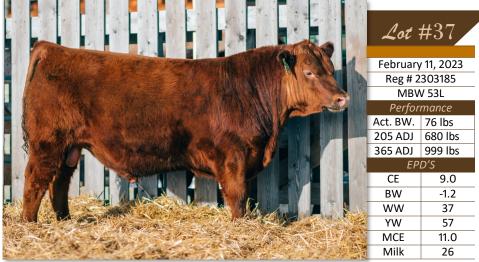

## RED NORTH 40 FIFTH SENSE 53L

RED SIX MILE FIFTH SENSE 43F Sire: RED DURALTA FIFTH SENSE 41H RED DURALTA 505C DUCHESS 143F RED TER-RON GOLDEYE 36E Dam: RED NORTH 40 ROSE 017H RED NORTH 40 ROSE 540C

Another moderate framed Fifth Sense calf with a very smooth front end and nice wide top. His EPD's put him in the top 10% for both BW and CE.