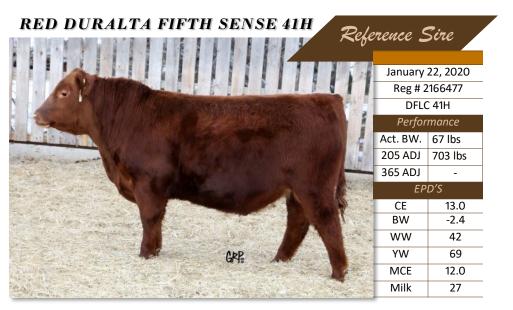

| RED TER-RON HORTON 158H<br>Refe | rence S                                        | Sire     |
|---------------------------------|------------------------------------------------|----------|
|                                 | February 16, 2020<br>Reg # 2158475<br>HFX 158H |          |
|                                 |                                                |          |
|                                 |                                                |          |
|                                 | Perfor                                         | mance    |
|                                 | Act. BW.                                       | 68 lbs   |
|                                 | 205 ADJ                                        | 712 lbs  |
|                                 | 365 ADJ                                        | 1239 lbs |
|                                 | EPD'S                                          |          |
|                                 | CE                                             | 7.0      |
|                                 | BW                                             | -1.1     |
|                                 | WW                                             | 46       |
| CBR CAR                         | YW                                             | 81       |
|                                 | MCE                                            | 11.0     |
|                                 | Milk                                           | 16       |