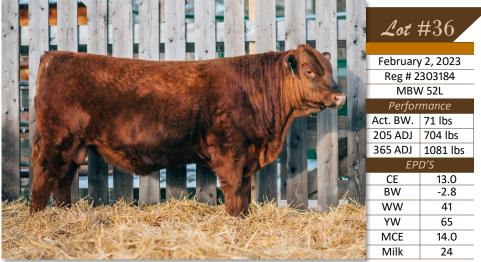

#### RED NORTH 40 FIFTH SENSE 52L

#### RED SIX MILE FIFTH SENSE 43F

Sire: RED DURALTA FIFTH SENSE 41H

**RED TER-RON GOLDEYE 36E** 

#### Dam: RED NORTH 40 MISS BO 931G

**RED DURALTA 505C DUCHESS 143F** 

**RED XO CROWFOOT MISS BO 259Z** 

Another very good Fifth Sense bull calf with a really nice profile. Very balanced on a moderate frame with a good wide top and strong hip. Very low BW at 71 lbs. Calving ease & birthweight in the top 2% yet his ADJ 205-day performance was 704 lbs. Heifers and cows should love him. 52L has the best disposition of any bull I have ever raised.

Sale Feature Lot #36

Our bulls are bred and selected for calving ease, disposition, structural soundness and balanced growth traits (all of which are reflected in 52L). Pre-sale viewing of our bull-pen is welcomed and we would be happy to assist with sale selections prior to sale day.