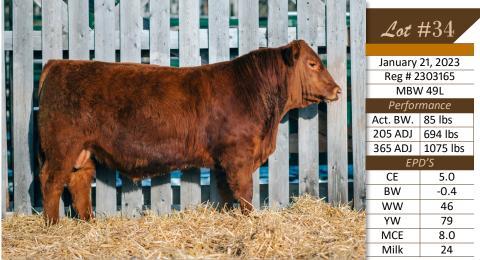

r dam has perfect feet and a great udder.

### RED NORTH 40 HORTON 47L



RED MRLA UPLOAD 165E Sine: RED TER-RON HORTON 158H RUST MISS SIERA 7205E RED SSS OLY 17Y Dam: RED NORTH 40 PINE MARIE 526C RED STELLAR PINE MARIE 6S

Slightly heavier framed Horton bull calf showing lots of muscle, a good strong top and hind quarter. Lots of performance here with an adjusted WW of 693 lbs. Out of a very solid 9-year-old cow.

# RED NORTH 40 HORTON 48L



RED MRLA UPLOAD 165E Sire: RED TER-RON HORTON 158H RUST MISS SIERA 7205E RED SSS OLY 17Y Dam: RED NORTH 40 ZP ELSIE 516C RED STELLAR ZP ELSIE 54T

Very light BW on this bull. He has a good, smooth front end and nice head. He lost his mother early in the summer and, as such, his 205 WW and YW reflect his performance.

## RED NORTH 40 FIFTH SENSE 49L



RED SIX MILE FIFTH SENSE 43F Sire: RED DURALTA FIFTH SENSE 41H RED DURALTA 505C DUCHESS 143F RED SSS OLY 17Y

#### Dam: RED NORTH 40 GALENA 435B

**RED SOUTH BORDER GALENA 733T** 

Very smooth shouldered Fifth Sense bull. Has a really good hip and real strong rib shape. His sire, Fifth Sense 41H, was chosen from the Duralta herd for his BW and CE performance, both in the top 2% of breed averages.

## RED NORTH 40 HORTON 50L



RED MRLA UPLOAD 165E Sire: RED TER-RON HORTON 158H RUST MISS SIERA 7205E RED DURALTA TARGET 142C Dam: RED NORTH 40 DIXIE 848F RED XO CROWFOOT DIXIE 251Z

Moderate framed bull with a good strong top and a very nice head. 5-year-old dam has a great udder with lots of milk.

#### RED NORTH 40 FIFTH SENSE 52L



#### RED SIX MILE FIFTH SENSE 43F

Sire: RED DURALTA FIFT