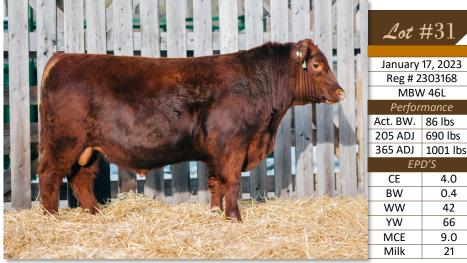

Sire:

Sire: RED PACIFIC EMPIRE 24F **RED PACIFIC HANNAH 17C RED DKF RACER 8E** Dam: RED RCHR CASI 3G RED KBJ CASI 994D

44L has really good muscling throughout with a nice head and rib shape. Good thick loin and strong back. We purchased MBW 44L's dam Red RCHR Casi 3G at Ray Chittick's angus herd dispersal in 2022. We were very excited about expanding our female genetics with RCHR 3G however we lost her to a grizzly in August 2023. MBW 44L will add some totally new genetics to your breeding program.