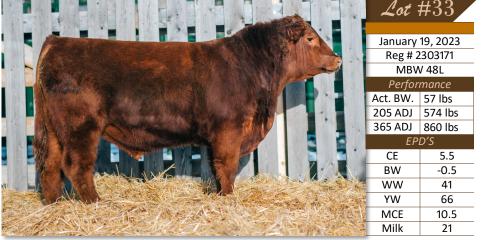

**RED MRLA UPLOAD 165E** Sire: RED TER-RON HORTON 158H **XO CROWFOOT 0102X** 

#### Dam: NORTH 40 COVERGIRL 477B

**RUST MISS SIERA 7205E** 

**RED CROWFOOT COVERGIRL 6X** 

Good, smooth, dark cherry red bull out of our awesome black cow. (Don't worry, red bulls on red cows = red calves) Slightly taller than the others, his 9-year-old black-red carrier dam has perfect feet and a great udder.

### RED NORTH 40 HORTON 47L



RED MRLA UPLOAD 165E Sine: RED TER-RON HORTON 158H RUST MISS SIERA 7205E RED SSS OLY 17Y Dam: RED NORTH 40 PINE MARIE 526C RED STELLAR PINE MARIE 6S

Slightly heavier framed Horton bull calf showing lots of muscle, a good strong top and hind quarter. Lots of performance here with an adjusted WW of 693 lbs. Out of a very solid 9-year-old cow.

# RED NORTH 40 HORTON 48L



RED MRLA UPLOAD 165E Sire: RED TER-RON HORTON 158H RUST MISS SIERA 7205E RED SSS OLY 17Y Dam: RED NORTH 40 ZP ELSIE 516C RED STELLAR ZP ELSIE 54T

Very light BW on this bull. He has a good, smooth front end and nice head. He lost his mother early in the summer and, as such, his 205 WW and YW reflect his performance.

## RED NORTH 40 FIFTH SENSE 49L



RED SIX MILE FIFTH SENSE 43F Sire: RED DURALTA FIFTH SENSE 41H RED DURALTA 505C DUCHESS 143F RED SSS OLY 17Y

#### Dam: RED NORTH 40 GALENA 435B

**RED SOUTH BORDER GALENA 733T** 

Very smooth shouldered Fifth Sense bull. Has a really good hip and real strong rib shape. His sire, Fifth Sense 41H, was chosen from the Duralta herd for his BW and CE performance, both in the top 2% of breed averages.

## RED NORTH 40 HORTON 50L



RED MRLA UPLO