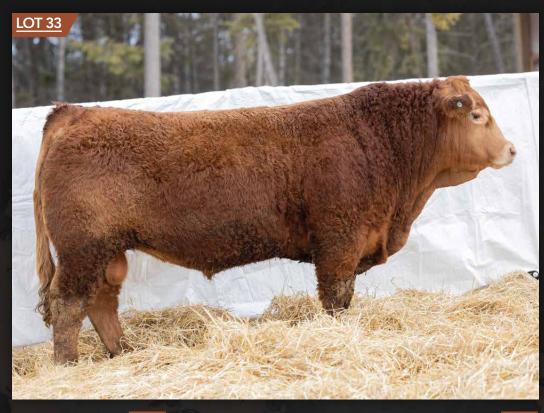

# PINNACLE'S **KENTUCKY** 2K

DOB: 08/01/2022 | # CPM4114087 | RAE 2K | 93 | Double Polled

**SIRE:** LFLC DENVER 857D

**DAM:** PINNACLE'S DELPHINUS 72D

**YW**: 103

WULFS ZANDER X921Z

WULF'S ZIPLOCK N922Z

LFLC ANNABELLE 857A

PINNACLE'S UNDER THE STARS

**MB:** -0.39