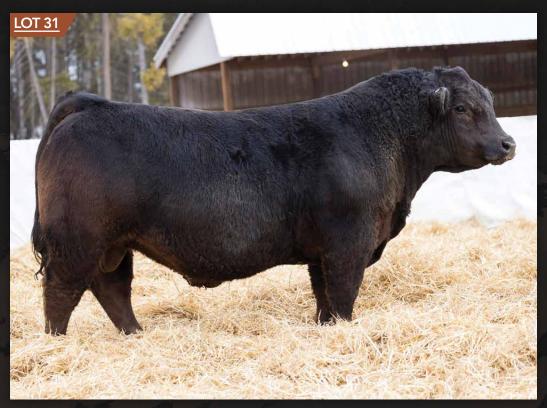

LFLC Denver was a new addition to our black bull battery in 2021 and as you can see, he did not disappoint. Kentucky was born twin to bull and his mother did a fantastic job raising both of them on her own. This bull is moderate but thick, and for being a twin we feel his performance was way above par. Be sure to check out his maternal brother in the two year old section to see the power and consistency in this cow family. He has maternal brothers working for Rafter 7 Limousin in Vanderhoof, BC and for Murray Stanton in Sunset House, AB.

# PINNACLE'S **KENTUCKY** 2K

DOB: 08/01/2022 | # CPM4114087 | RAE 2K | 93 | Double Polled

**SIRE:** LFLC DENVER 857D

**DAM:** PINNACLE'S DELPHINUS 72D

**YW**: 103

WULFS ZANDER X921Z

WULF'S ZIPLOCK N922Z

LFLC ANNABELLE 857A