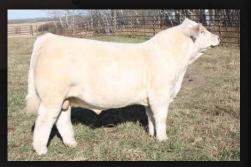

### PINNACLE'S ROBERT 203K

DOB: 1/11/2022 | # MC845321 | SKF 203K | Scurred

**SIRE:** TURNBULLS DUTY-FREE 358D

DAM: ALT CHERYL 107A

**YW**: 106

PLEASANT DAWN MVP 316Y CTP MISS GOOGLE 358Z

CSS SIR GRIDMAKER 2W