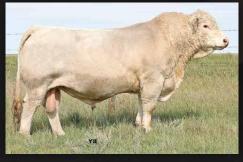

# PINNACLE'S MR CAPUCCINO 206K

DOB: 1/14/2022 | # MC845325 | SKF 206K | Homo Polled

**SIRE:** SOS APEX PLD 139F

**DAM:** SOS FRAPPUCCINO 69F

LT LEDGER 0332 P TMJF BERYLE 447B

PH CALLAHAN 192C

DAM

If a red calving ease 2 year old is what your after, then look no further! This guy was 64lbs at birth and comes to you with CE and BW EPD's in the top 1% of the breed. This bull will be a no brainer for heifers, but could also moderate a set of cows quite easily. He is also Homo Polled for a nice added bonus!