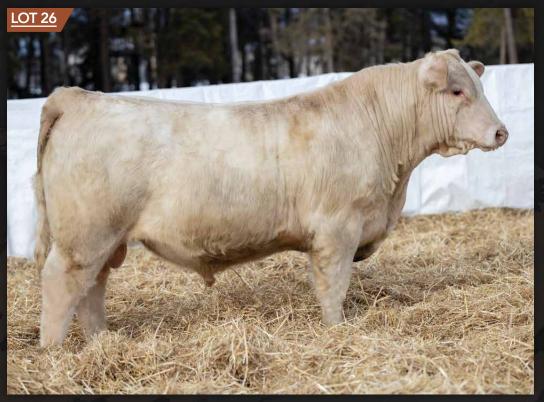

### PINNACLE'S MR SHAZAM 205K

DOB: 1/13/2022 | # MC845324 | SKF 205K | Homo Polled

**SIRE:** TURNBULLS DUTY-FREE 358D

**DAM:** BWP FOXY SHAZAM 40Z

CTP MISS GOOGLE 358Z ELDER'S STINGER 115S

BWP UV-RAY 7U

PLEASANT DAWN MVP 316Y

**YW**: 109

Long bodied, big hipped, huge nutted bull here. He also comes with a great set of numbers including a huge Birth to Yearling weight spread. This suggests his calves with come easy and do nothing but grow!