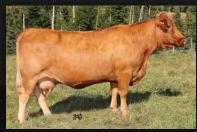

LFLC Denver was a new addition to our black bull battery in 2021 and as you can see, he did not disappoint. Kentucky was born twin to bull and his mother did a fantastic job raising both of them on her own. This bull is moderate but thick, and for being a twin we feel his performance was way above par. Be sure to check out his maternal brother in the two year old section to see the power and consistency in this cow family. He has maternal brothers working for Rafter 7 Limousin in Vanderhoof, BC and for Murray Stanton in Sunset House, AB.

# PINNACLE'S **KENTUCKY** 2K

DOB: 08/01/2022 | # CPM4114087 | RAE 2K | 93 | Double Polled

**SIRE:** LFLC DENVER 857D

**DAM:** PINNACLE'S DELPHINUS 72D

**YW**: 103

WULFS ZANDER X921Z

WULF'S ZIPLOCK N922Z

LFLC ANNABELLE 857A