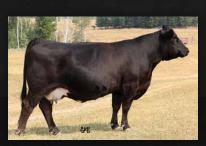

# PINNACLE'S KARAOKE 6K

DOB: 13/01/2022 | # CPM4114090 | RAE 6K | 93 | Homo Polled (P-1)

WULFS XCLUSIVE 2458X

**SIRE:** WULFS BLACKHAWK N903B

PLND WONDERFUL 903W RICHMOND CRUSADER SRD 53C

DAM: PINNACLE'S HIGH ON LOVE 64H

**MK:** 16

PINNACLE'S BLIND LOVE 16B

**MB:** -0.16

Another sure-fire heifer bull, but in a black package this time. This bull could be one my favorites in the pen. Moderate framed, thick as McDonalds milkshake, sound footed, and homo polled. With his 70lb birthweight and BW EPD in the top 1% of the breed, this is one is a no brainer.