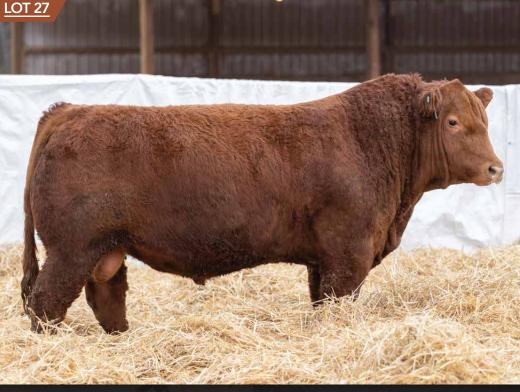

PINNACLE'S **KEYNOTE** 38K

**SIRE:** B BAR/HAWKEYE STING 47F ET

DAM: CJSL 1005Y

RICHMOND ZODIAC SRD 29Z B BAR FOXTROT 21B

SENNETT PREDATOR 827U

SENNETT GAMMER 904W

MB:-0.1

64% Lim-Flex bull here. This Angus/Limo hybrid is a "best of both worlds" option when it comes to choosing a British or Continental herdsire. He is longer than freight train when you're late for work, and has had explosive performance since birth. His 12 year old dam is as consistent as the come and she just keeps cranking them out! This bull is going to put some cash in your pocket, no doubt about it. Maternal brothers have sold to Marvin Hodge of Armstrong, BC, Ger-Den Seed Farm of Grande Prairie, AB, and Randy Saugstad of Hanceville, BC.

DAM

CONTINENTAL CONNECTION BULL SALE

71% Lim-Flex bull in a slightly different package. Moderate framed, but deep bodied, with great muscle and a great hip. Very nice through his front end and very sound foot and leg structure. This homo polled Angus Hybrid will take a set of British cows to a whole new level of great! Maternal Brothers have sold to Rafter 7 Limousin of Vanderhoof, BC and Narcosli Cattle Company of Quesnel, BC.