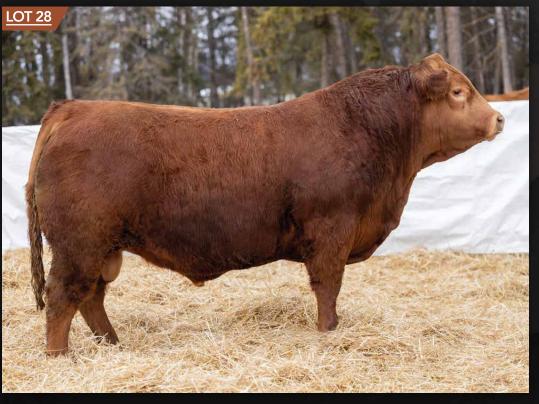

| SC: | <b>REA:</b> 0.38 | <b>MB:</b> 0. |
|-----|------------------|---------------|

A pen favorite since birth! We are very excited to be offering our newly acquired Charolais genetics, making this sale truly Continental! We think pretty highly of this bull, with just a moderate 88lb birthweight and tons of performance and growth, he is the perfect combination. Smooth made, great foot, and great muscle. This guy is going to have some friends come sale day.