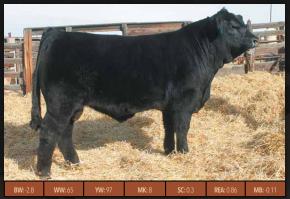

# PINNACLE'S **JOHNNY BOY** 54J

DOB: 11/02/2021 | # CPM4108939 | RAE 54J | 93 | Het Polled (T)

**SIRE:** MAGS YIP

MAGS THE GENERAL AUTO CARMINDA 656S

DAM: PINNACLE'S DELPHINUS 72D WULFS ZANDER X921Z PINNACLE'S UNDER THE STARS

Adj WW 709

**BW:** 2.2

**ww**⋅ 65

**vw**∙94

MK: 21

:0.09

9 **MB**:-0.04

MATERNAL GRANDDAM