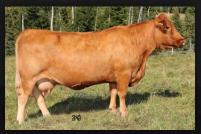

# PACKAGE OF 3 RED PUREBRED LIMOUSIN FEMALES

|                                                                         |                                                                                                 |                | OOK           |              | 110                                 |                      | <b>B</b> 5K | 3      | 5                      |
|-------------------------------------------------------------------------|-------------------------------------------------------------------------------------------------|----------------|---------------|--------------|-------------------------------------|----------------------|-------------|--------|------------------------|
| ı                                                                       | DOB: 12/01/2022   # CPF4114089   EJS 5K   93   Double Polled                                    |                |               |              |                                     |                      |             |        |                        |
| i                                                                       | SIRE: GREENWOOD FERNANDO PYN 704F ET HUNT CREDENTIALS 37C ET GREENWOOD YOUNG&RESTLESS Act BW 52 |                |               |              |                                     |                      |             |        |                        |
|                                                                         |                                                                                                 | ININIA CLEIC C | ALAVANT 95    |              |                                     | CLE'S LEONARI        |             | Adj WW | 478                    |
|                                                                         | DAIVI:P                                                                                         | INNACLE'S G    | ALAVANI 95    | 5 <b>G</b> F | PINNAC                              | CLE'S DANCING        | QUEEN 55D   | AdjYW  |                        |
|                                                                         | <b>BW:</b> -0.4                                                                                 | <b>WW</b> : 51 | <b>YW:</b> 75 | MK:          | 29 <b>SC:</b> 0.49 <b>REA:</b> 1.09 |                      | MB: -0.04   |        |                        |
|                                                                         |                                                                                                 |                |               |              |                                     |                      |             |        |                        |
|                                                                         | PINNACI                                                                                         | F'S <b>KE</b>  | EPER          | OF           | M                                   | Y HE                 | ART 55      | 5K 3   | 5                      |
| ı                                                                       |                                                                                                 |                |               | <u> </u>     |                                     |                      |             |        | $\stackrel{\smile}{=}$ |
| ı                                                                       | DOB: 18/02/2022   # CPF4114778   RAE 55K   93   Double Polled                                   |                |               |              |                                     |                      |             |        |                        |
| SIRE: PINNACLE'S HERO 56H  B BAR/HAWKEYE STING 47F ET COLE BEAUTY 7101E |                                                                                                 |                |               |              |                                     |                      | Act BW      | 61     |                        |
|                                                                         |                                                                                                 |                |               |              |                                     | CLARKS ENDLESS POWER |             |        | 611                    |
| DAIVI: PINNACLE'S HOLD MY HEARI 63H                                     |                                                                                                 |                |               |              | YOU BELONG                          |                      | AdjYW       |        |                        |