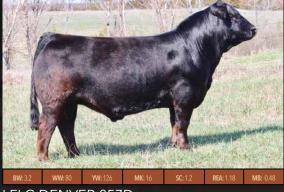

#### FLC DENVER 857D

| DOB: 08/04/2016   #NPM2110530   LFLC 857D   91   Homo Black(T)   Homo Polled (T) |                      | Act BW | 78   |
|----------------------------------------------------------------------------------|----------------------|--------|------|
| SIRE:                                                                            | WULF'S ZIPLOCK N922Z | Adj WW | 778  |
| DAM.                                                                             | LEIC ANNARELLE 957A  | Adj YW | 1385 |

LFLC Denver was a new addition to our black bull battery in 2021 and as you can see, he did not disappoint. Kentucky was born twin to bull and his mother did a fantastic job raising both of them on her own. This bull is moderate but thick, and for being a twin we feel his performance was way above par. Be sure to check out his maternal brother in the two year old section to see the power and consistency in this cow family. He has maternal brothers working for Rafter 7 Limousin in Vanderhoof, BC and for Murray Stanton in Sunset House, AB.