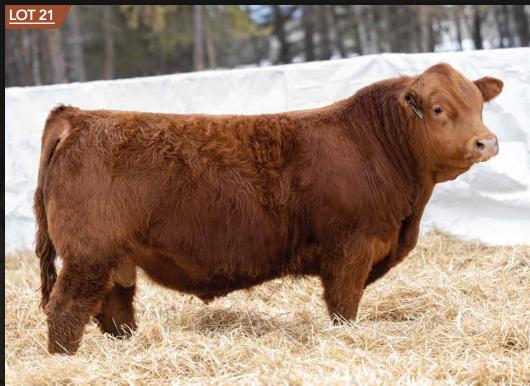

DAM

PINNACLE'S MR SPITFIRE 202K

23

DOB: 1/8/2022 | # MC844827 | SKF 202K | Homo Polled

**SIRE:** TURNBULLS DUTY-FREE 358D

| DAM: | MXS SPITFIRE'S MAID 803F |  |
|------|--------------------------|--|
|      |                          |  |

| <b>BW:</b> -1.0 | <b>ww:</b> 50 | <b>YW:</b> 100 |
|-----------------|---------------|----------------|

**LOT 23** 

PLEASANT DAWN MVP 316Y CTP MISS GOOGLE 358Z

SVY GRIZZLY PLD 521C MXS SPITFIRE'S MAID 27X

| SC: | <b>REA:</b> 0.38 | <b>MB:</b> 0. |
|-----|------------------|---------------|

A pen favorite since birth! We are very excited to be offering our newly acquired Charolais genetics, making this sale truly Continental! We think pretty highly of this bull, with just a moderate 88lb birthweight and tons of performance and growth, he is the perfect combination. Smooth made, great foot, and great muscle. This guy is going to have some friends come sale day.