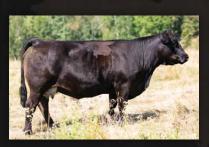

PINNACLE'S **KEYNOTE** 38K

**SIRE:** B BAR/HAWKEYE STING 47F ET

DAM: CJSL 1005Y

RICHMOND ZODIAC SRD 29Z B BAR FOXTROT 21B

SENNETT PREDATOR 827U

SENNETT GAMMER 904W

MB:-0.1

64% Lim-Flex bull here. This Angus/Limo hybrid is a "best of both worlds" option when it comes to choosing a British or Continental herdsire. He is longer than freight train when you're late for work, and has had explosive performance since birth. His 12 year old dam is as consistent as the come and she just keeps cranking them out! This bull is going to put some cash in your pocket, no doubt about it. Maternal brothers have sold to Marvin Hodge of Armstrong, BC, Ger-Den Seed Farm of Grande Prairie, AB, and Randy Saugstad of Hanceville, BC.

DAM

CONTINENTAL CONNECTION BULL SALE

71% Lim-Flex bull in a slightly different package. Moderate framed, but deep bodied, with great muscle and a great hip. Very nice through his front end and very sound foot and leg structure. This homo polled Angus Hybrid will take a set of British cows to a whole new level of great! Maternal Brothers have sold to Rafter 7 Limousin of Vanderhoof, BC and Narcosli Cattle Company of Quesnel, BC.