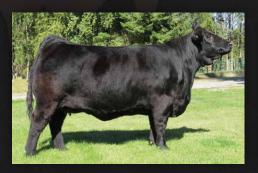

# PINNACLE'S **JONAH HEX** 75J

DOB: 02/03/2021 | # CPM4109546 | RAE 75J | 93 | Double Polled

SIRE:

**DBCC GOTHAM 8G** 

DAM: PINNACLE'S GISELLE 927G ET

B BAR SOOT 25B

MISS HEW BONNIE

WULFS COMPLIANT K687C ET GREENWOOD PLD BRANDY

**LOT 34** 

Another really nice calving ease bull that will easily work on heifers, but you won't sacrifice any performance on your cows. Just a 69lb birthweight and homo polled, with lots of muscle and hip, what else could you ask for. I'd say this heifer did a pretty great job for her first calf!