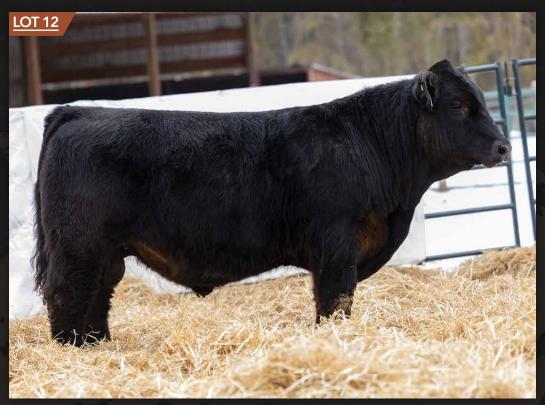

RAE 56H, MATERNAL BROTHER

RAE 4J, MATERNAL BROTHER

Round out this set of Denver sons is one that is pure gold! 24K is moderate in his frame but big topped, with great muscle and beautiful front end. He comes from one of our up and coming star females from our famed 22U cow family, and she did not disappoint with this guy. Homo polled and packed with style, this bull will turn some heads sale day. He has a maternal brother working for Skyline Ranch in Burns Lake, BC.

DAM

### PINNACLE'S KEVLAR 24K

DOB: 29/01/2022 | # CPM4114109 | RAE 24K | 92 | Homo Polled (T)

**SIRE:** LFLC DENVER 857D

LFLC ANNABELLE 857A

DAM: PINNACLE'S FLEECE SHEETS 10F

**YW**: 98

WULF'S ZIPLOCK N922Z

LOT 4