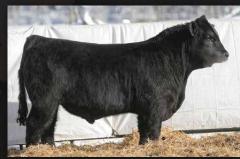

LFLC Denver was a new addition to our black bull battery in 2021 and as you can see, he did not disappoint. Kentucky was born twin to bull and his mother did a fantastic job raising both of them on her own. This bull is moderate but thick, and for being a twin we feel his performance was way above par. Be sure to check out his maternal brother in the two year old section to see the power and consistency in this cow family. He has maternal brothers working for Rafter 7 Limousin in Vanderhoof, BC and for Murray Stanton in Sunset House, AB.