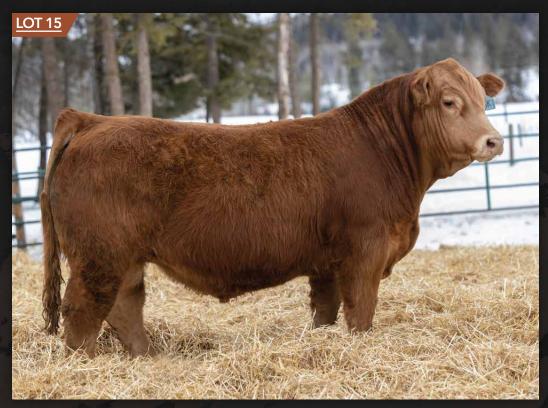

| SC: | <b>REA:</b> 0.38 | <b>MB:</b> 0. |
|-----|------------------|---------------|

A pen favorite since birth! We are very excited to be offering our newly acquired Charolais genetics, making this sale truly Continental! We think pretty highly of this bull, with just a moderate 88lb birthweight and tons of performance and growth, he is the perfect combination. Smooth made, great foot, and great muscle. This guy is going to have some friends come sale day.