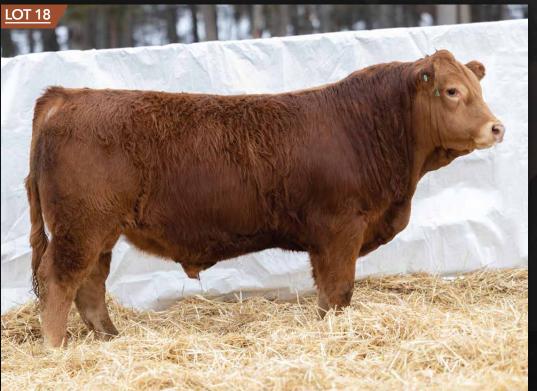

LFLC Denver was a new addition to our black bull battery in 2021 and as you can see, he did not disappoint. Kentucky was born twin to bull and his mother did a fantastic job raising both of them on her own. This bull is moderate but thick, and for being a twin we feel his performance was way above par. Be sure to check out his maternal brother in the two year old section to see the power and consistency in this cow family. He has maternal brothers working for Rafter 7 Limousin in Vanderhoof, BC and for Murray Stanton in Sunset House, AB.

# PINNACLE'S **KENTUCKY** 2K

DOB: 08/01/2022 | # CPM4114087 | RAE 2K | 93 | Double Polled

**SIRE:** LFLC DENVER 857D

**DAM:** PINNACLE'S DELPHINUS 72D

**YW**: 103

WULFS ZANDER X921Z

WULF'S ZIPLOCK N922Z

LFLC ANNABELLE 857A