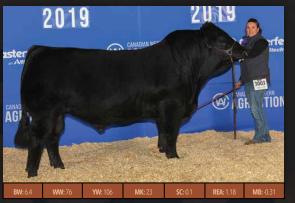

# PINNACLE'S KRYPTONITE 30K

**SIRE:** PINNACLE'S ENVY 17E

PINNACLE'S CRUSHIN IT 18C ET TMF MISS 2X

DAM: PINNACLE'S BEDTIME STORY 87B RICHMOND YANKEE SRD 8Y

PINNACLE'S REGAL

**WW**: 76

**REA:** 1.06

Banner winner here folks! This bull was Junior Bull Calf Champion at Farmfair International in 2022 and just keeps getting better! Power, performance, big nutted, great foot and leg structure, great muscle shape, and homo polled. This bull really has it all, quiet as a kitten, and will easily compliment a purebred herd. Maternal brothers are working for Doug Brophy in Vanderhoof, BC and for John Waring of Qualicum Beach, BC.