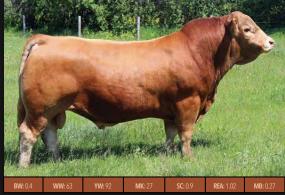

# PINNACLE'S **KEENER** 35K

SIRE:

WULFS ZEPHYR X624Z JYF CHUNK 35C TMF MISS 186W

PINNACLE'S ZAHARA 2Z DAM:

LOYAL LINE PAINTED LADY

GREENWOOD PLD XTRA CHARGE

**REA**: 1.3 MB: -0.37

Performance, haircoat, homo polled, great muscle expression, and length of body for days! Phenotypically this bull has it all, but also has the pedigree and numbers to back it up! Check out the growth, Scrotal, and REA numbers on this guy - honestly hard to beat! His FULL brother was a sale feature in our 2022 sale going to work for Blueberry Valley Farms in Fort St John, BC. This guy also deserves a home in purebred operation, but will work anywhere! His 11 year old dam is a legend in our herd with sons also working in Chetwynd, BC and in Ontario.