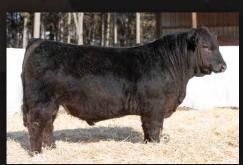

# PINNACLE'S KRYPTONITE 30K

**SIRE:** PINNACLE'S ENVY 17E

PINNACLE'S CRUSHIN IT 18C ET TMF MISS 2X

DAM: PINNACLE'S BEDTIME STORY 87B RICHMOND YANKEE SRD 8Y

PINNACLE'S REGAL

**WW**: 76

**REA:** 1.06

Banner winner here folks! This bull was Junior Bull Calf Champion at Farmfair International in 2022 and just keeps getting better! Power, performance, big nutted, great foot and leg structure, great muscle shape, and homo polled. This bull really has it all, quiet as a kitten, and will easily compliment a purebred herd. Maternal brothers are working for Doug Brophy in Vanderhoof, BC and for John Waring of Qualicum Beach, BC.