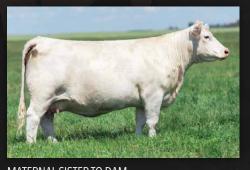

| SC: | <b>REA:</b> 0.38 | <b>MB:</b> 0. |
|-----|------------------|---------------|

A pen favorite since birth! We are very excited to be offering our newly acquired Charolais genetics, making this sale truly Continental! We think pretty highly of this bull, with just a moderate 88lb birthweight and tons of performance and growth, he is the perfect combination. Smooth made, great foot, and great muscle. This guy is going to have some friends come sale day.

MATERNAL SISTER TO DAM

SIRE

MATERNAL GRANDSIRE

Another outstanding Duty Free son here. These couldn't be more consistent in their make up if they tried. Stout made, wide topped, and great dispositions on all of these guys. This guy is going to put some pounds on those silver and tan calves, absolutely no doubt!