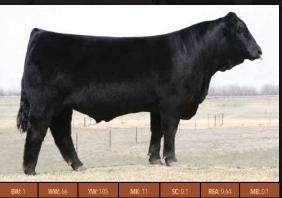

|       |        | S YOU BELON | G WITH ME |  |                  |                   |
|-------|--------|-------------|-----------|--|------------------|-------------------|
| BW:32 | WW: 67 | YW: 104     | MK: 22    |  | <b>SC</b> : 0.49 | <b>RFA</b> : 1 16 |

| <b>sw:</b> 3.2 | <b>WW</b> : 67 | <b>YW:</b> 104 | MK: 22 | <b>SC</b> : 0.49 | <b>REA:</b> 1.16 | <b>MB:</b> -0.37 |
|----------------|----------------|----------------|--------|------------------|------------------|------------------|