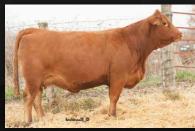

LFLC Denver was a new addition to our black bull battery in 2021 and as you can see, he did not disappoint. Kentucky was born twin to bull and his mother did a fantastic job raising both of them on her own. This bull is moderate but thick, and for being a twin we feel his performance was way above par. Be sure to check out his maternal brother in the two year old section to see the power and consistency in this cow family. He has maternal brothers working for Rafter 7 Limousin in Vanderhoof, BC and for Murray Stanton in Sunset House, AB.

# PINNACLE'S **KENTUCKY** 2K

DOB: 08/01/2022 | # CPM4114087 | RAE 2K | 93 | Double Polled

**SIRE:** LFLC DENVER 857D

**DAM:** PINNACLE'S DELPHINUS 72D

**YW**: 103

WULFS ZANDER X921Z

WULF'S ZIPLOCK N922Z

LFLC ANNABELLE 857A