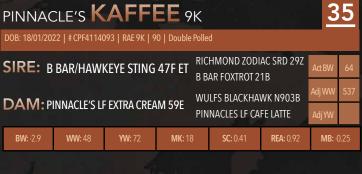

#### B BAR/HAWKEYE STING 47F ET

|                                        |                         | Act BW | 90   |
|----------------------------------------|-------------------------|--------|------|
| SIRE: RICHMOND ZODIAC SRD 29Z Adjww 77 | RICHMOND ZODIAC SRD 29Z | Adj WW | 774  |
| DAM: B BAR FOXTROT 21B                 | B BAR FOXTROT 21B       | Adj YW | 1343 |