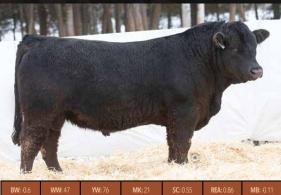

LFLC Denver was a new addition to our black bull battery in 2021 and as you can see, he did not disappoint. Kentucky was born twin to bull and his mother did a fantastic job raising both of them on her own. This bull is moderate but thick, and for being a twin we feel his performance was way above par. Be sure to check out his maternal brother in the two year old section to see the power and consistency in this cow family. He has maternal brothers working for Rafter 7 Limousin in Vanderhoof, BC and for Murray Stanton in Sunset House, AB.

# PINNACLE'S **KENTUCKY** 2K

DOB: 08/01/2022 | # CPM4114087 | RAE 2K | 93 | Double Polled

**SIRE:** LFLC DENVER 857D

**DAM:** PINNACLE'S DELPHINUS 72D

**YW**: 103

WULFS ZANDER X921Z

WULF'S ZIPLOCK N922Z

LFLC ANNABELLE 857A