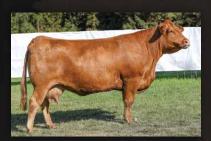

# PACKAGE OF 3 RED PUREBRED LIMOUSIN FEMALES

|                                                                         |                                                                                                 |                | OOK           |              | 110                                 |                      | <b>B</b> 5K | 3      | 5                      |
|-------------------------------------------------------------------------|-------------------------------------------------------------------------------------------------|----------------|---------------|--------------|-------------------------------------|----------------------|-------------|--------|------------------------|
| ı                                                                       | DOB: 12/01/2022   # CPF4114089   EJS 5K   93   Double Polled                                    |                |               |              |                                     |                      |             |        |                        |
| i                                                                       | SIRE: GREENWOOD FERNANDO PYN 704F ET HUNT CREDENTIALS 37C ET GREENWOOD YOUNG&RESTLESS Act BW 52 |                |               |              |                                     |                      |             |        |                        |
|                                                                         |                                                                                                 | ININIA CLEIC C | ALAVANT 95    |              |                                     | CLE'S LEONARI        |             | Adj WW | 478                    |
|                                                                         | DAIVI:P                                                                                         | INNACLE'S G    | ALAVANI 95    | 5 <b>G</b> F | PINNAC                              | CLE'S DANCING        | QUEEN 55D   | AdjYW  |                        |
|                                                                         | <b>BW:</b> -0.4                                                                                 | <b>WW</b> : 51 | <b>YW:</b> 75 | MK:          | 29 <b>SC:</b> 0.49 <b>REA:</b> 1.09 |                      | MB: -0.04   |        |                        |
|                                                                         |                                                                                                 |                |               |              |                                     |                      |             |        |                        |
|                                                                         | PINNACI                                                                                         | F'S <b>KE</b>  | EPER          | OF           | M                                   | Y HE                 | ART 55      | 5K 3   | 5                      |
| ı                                                                       |                                                                                                 |                |               | <u> </u>     |                                     |                      |             |        | $\stackrel{\smile}{=}$ |
| ı                                                                       | DOB: 18/02/2022   # CPF4114778   RAE 55K   93   Double Polled                                   |                |               |              |                                     |                      |             |        |                        |
| SIRE: PINNACLE'S HERO 56H  B BAR/HAWKEYE STING 47F ET COLE BEAUTY 7101E |                                                                                                 |                |               |              |                                     |                      | Act BW      | 61     |                        |
|                                                                         |                                                                                                 |                |               |              |                                     | CLARKS ENDLESS POWER |             |        | 611                    |
| DAIVI: PINNACLE'S HOLD MY HEARI 63H                                     |                                                                                                 |                |               |              | YOU BELONG                          |                      | AdjYW       |        |                        |

# PACKAGE OF 3 RED PUREBRED LIMOUSIN FEMALES