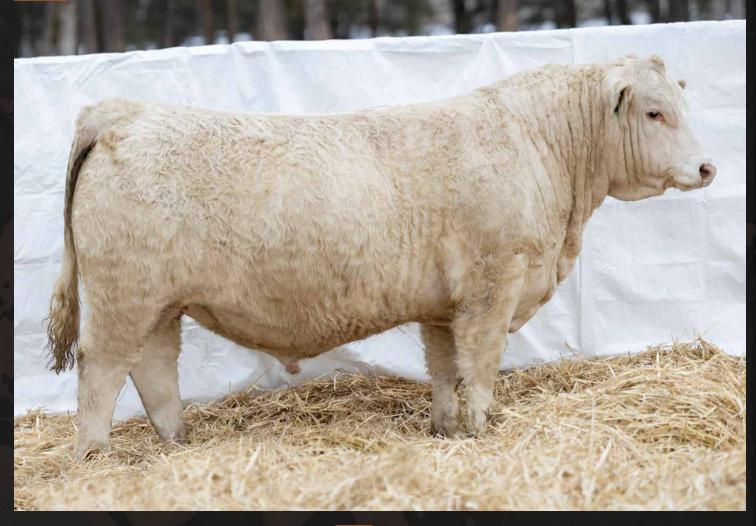

### PINNACLE'S MR SHAZAM 205K

DOB: 1/13/2022 | # MC845324 | SKF 205K | Homo Polled

**SIRE:** TURNBULLS DUTY-FREE 358D

**DAM:** BWP FOXY SHAZAM 40Z

CTP MISS GOOGLE 358Z ELDER'S STINGER 115S

BWP UV-RAY 7U

PLEASANT DAWN MVP 316Y

**YW**: 109

Long bodied, big hipped, huge nutted bull here. He also comes with a great set of numbers including a huge Birth to Yearling weight spread. This suggests his calves with come easy and do nothing but grow!

MATERNAL GRANDDAM

The only Apex son we have on offer, but boy is he a good one. Take a look at the front end on this bull! If that doesn't say calving ease, then his moderate birthweight and negative BW EPD will!! This bull is full of style and eye appeal, take a close look at him come sale day!