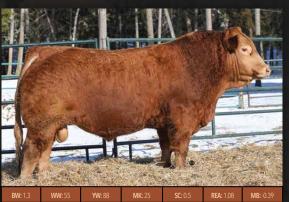

LFLC Denver was a new addition to our black bull battery in 2021 and as you can see, he did not disappoint. Kentucky was born twin to bull and his mother did a fantastic job raising both of them on her own. This bull is moderate but thick, and for being a twin we feel his performance was way above par. Be sure to check out his maternal brother in the two year old section to see the power and consistency in this cow family. He has maternal brothers working for Rafter 7 Limousin in Vanderhoof, BC and for Murray Stanton in Sunset House, AB.

# PINNACLE'S **KENTUCKY** 2K

DOB: 08/01/2022 | # CPM4114087 | RAE 2K | 93 | Double Polled

**SIRE:** LFLC DENVER 857D

**DAM:** PINNACLE'S DELPHINUS 72D

**YW**: 103

WULFS ZANDER X921Z

WULF'S ZIPLOCK N922Z

LFLC ANNABELLE 857A