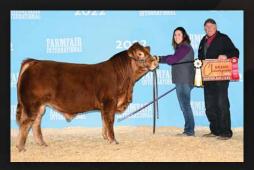

# PINNACLE'S KRYPTONITE 30K

**SIRE:** PINNACLE'S ENVY 17E

PINNACLE'S CRUSHIN IT 18C ET TMF MISS 2X

DAM: PINNACLE'S BEDTIME STORY 87B RICHMOND YANKEE SRD 8Y

PINNACLE'S REGAL

**WW**: 76

**REA:** 1.06

Banner winner here folks! This bull was Junior Bull Calf Champion at Farmfair International in 2022 and just keeps getting better! Power, performance, big nutted, great foot and leg structure, great muscle shape, and homo polled. This bull really has it all, quiet as a kitten, and will easily compliment a purebred herd. Maternal brothers are working for Doug Brophy in Vanderhoof, BC and for John Waring of Qualicum Beach, BC.