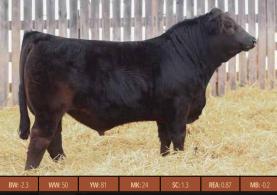

**MK:** 16

PINNACLE'S BLIND LOVE 16B

**MB:** -0.16

Another sure-fire heifer bull, but in a black package this time. This bull could be one my favorites in the pen. Moderate framed, thick as McDonalds milkshake, sound footed, and homo polled. With his 70lb birthweight and BW EPD in the top 1% of the breed, this is one is a no brainer.

MATERNAL GRANDDAM

--- 13 ---**CONTINENTAL CONNECTION BULL SALE** 

Heifer bull alert! Yes, this bull is as good as his picture! This moderate framed cherry red bombshell is one that I should be keeping for my own heifer pen. 71lb birthweight, unassisted out of a heifer, homo polled, and has as much muscle and style as this guy has. You really can't go wrong!