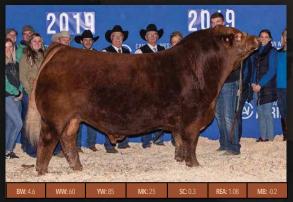

# PINNACLE'S KRYPTONITE 30K

**SIRE:** PINNACLE'S ENVY 17E

PINNACLE'S CRUSHIN IT 18C ET TMF MISS 2X

DAM: PINNACLE'S BEDTIME STORY 87B RICHMOND YANKEE SRD 8Y

PINNACLE'S REGAL

**WW**: 76

**REA:** 1.06

Banner winner here folks! This bull was Junior Bull Calf Champion at Farmfair International in 2022 and just keeps getting better! Power, performance, big nutted, great foot and leg structure, great muscle shape, and homo polled. This bull really has it all, quiet as a kitten, and will easily compliment a purebred herd. Maternal brothers are working for Doug Brophy in Vanderhoof, BC and for John Waring of Qualicum Beach, BC.