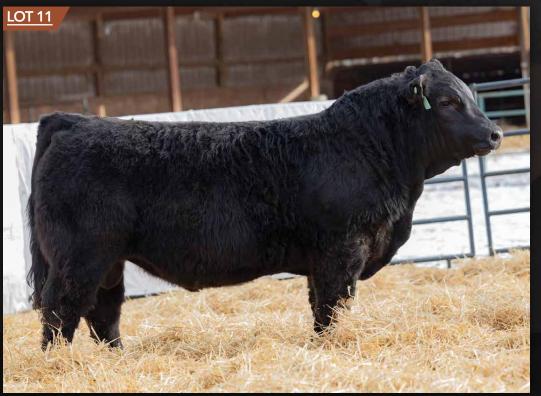

MATERNAL GRANDDAM

# PINNACLE'S KANSAS CITY 8K

SIRE:

LFLC DENVER 857D

DAM: **COLE BEAUTY 7101E** 

AHCC XPENSE ACCOUNT X516

COLE BEAUTY 276Z

WULF'S ZIPLOCK N922Z

LFLC ANNABELLE 857A

One of our favorites since birth, one we showed this past summer and feel could easily go into a purebred program and do heck of a job. His outcross pedigree on the dam side makes him a desirable choice and being homo polled is huge bonus. This bull is going to do great things, be sure to have a close look. He has maternal brothers working for Vicki and Robert Ophus in Vanderhoof, BC and A1 Feeders in Lumby, BC.