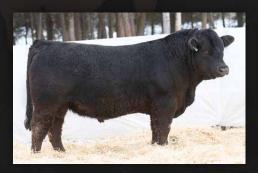

### PINNACLE'S KEVLAR 24K

DOB: 29/01/2022 | # CPM4114109 | RAE 24K | 92 | Homo Polled (T)

**SIRE:** LFLC DENVER 857D

LFLC ANNABELLE 857A

DAM: PINNACLE'S FLEECE SHEETS 10F

**YW**: 98

WULF'S ZIPLOCK N922Z

LOT 4

WULFS ZANDER X921Z

PINNACLE'S UNCOVER ME BABY MB:-0.33 PINNACLE'S KINSMEN 31K

SIRE: **B BAR BENTLEY 8D** 

DAM:

**WGL ARIZONA 8A** 

B BAR WHISKEY GIRL

IVY'S BUBBA WATSON HTZ24B

RICHMOND WYATT SRD 48W LAKERIDGE SENSATION **MB:** -0.38