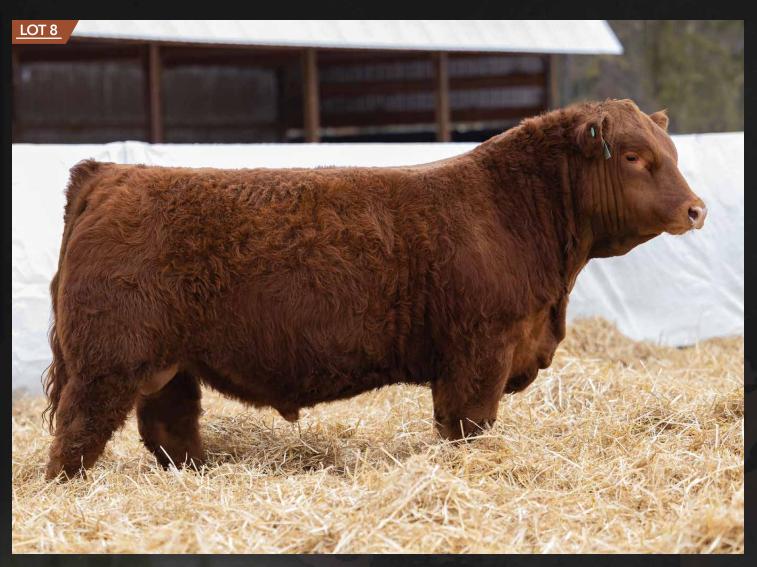

PINNACLE'S **KEYNOTE** 38K

**SIRE:** B BAR/HAWKEYE STING 47F ET

DAM: CJSL 1005Y

RICHMOND ZODIAC SRD 29Z B BAR FOXTROT 21B

SENNETT PREDATOR 827U

SENNETT GAMMER 904W

MB:-0.1

64% Lim-Flex bull here. This Angus/Limo hybrid is a "best of both worlds" option when it comes to choosing a British or Continental herdsire. He is longer than freight train when you're late for work, and has had explosive performance since birth. His 12 year old dam is as consistent as the come and she just keeps cranking them out! This bull is going to put some cash in your pocket, no doubt about it. Maternal brothers have sold to Marvin Hodge of Armstrong, BC, Ger-Den Seed Farm of Grande Prairie, AB, and Randy Saugstad of Hanceville, BC.

DAM

CONTINENTAL CONNECTION BULL SALE

71% Lim-Flex bull in a slightly different package. Moderate framed, but deep bodied, with great muscle and a great hip. Very nice through his front end and very sound foot and leg structure. This homo polled Angus Hybrid will take a set of British cows to a whole new level of great! Maternal Brothers have sold to Rafter 7 Limousin of Vanderhoof, BC and Narcosli Cattle Company of Quesnel, BC.