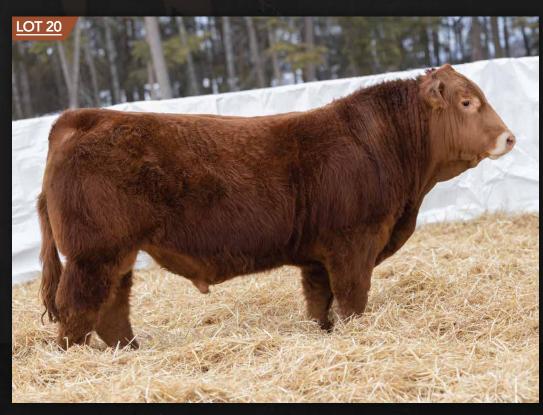

# PINNACLE'S **KEYSTONE** 46K

DOB: 10/02/2022 | # CXM4114786 | RAE 46K | 71 | Homo Polled (T)

RICHMOND ZODIAC SRD 29Z **SIRE:** B BAR/HAWKEYE STING 47F ET

B BAR FOXTROT 21B

RIVERSIDE NET WORTH 2Y

**DAM:** RICHMOND AMAZON SRD 113A

RICHMOND ULTIMATE SRD 109U

MB: -0.14

RAE 35E, MATERNAL BROTHER

RAE 28H, MATERNAL BROTHER

RICHMOND ZODIAC SRD 29Z

B BAR FOXTROT 21B WULFS XTRACTOR X233X These next three bulls are the proof of what we love Sting for the most -Consistency, consistency, consistency. They are peas in pod, just plain good. Khan is homo polled, deep bodied, and has a great Limo character. He comes from one of our most prolific cow families who have sons and daughters working in our herd as well as for Roddie Creek Ranch of Quesnel, BC, Art Studley of Dawson Creek, BC, and Rim Rock Ranch of Vanderhoof, BC.