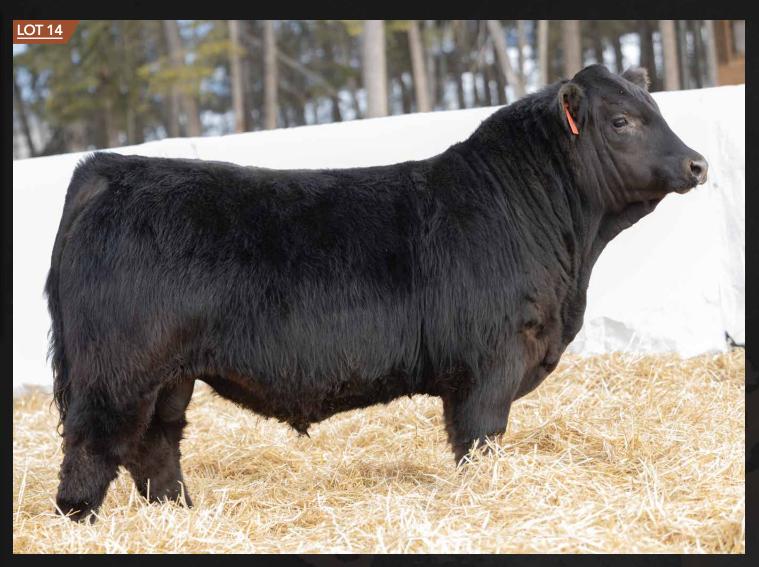

# PINNACLE'S KILL BILL 47K

DOB: 10/02/2022 | # CPM4114791 | RAE 47K | 92 | Homo Polled (T)

**SIRE:** PLNS POLLED EXECUTIONER 19E

**DAM:** PINNACLE'S BEFORE HE CHEATS

PLNS POLLED ABRAHAM TMF MISS 574X CJSL WINDFALL 9072W TMF MISS 2X

**MB:** -0.14

Prefer the black, homo polled model of this mating, well here you go. But coat color is about the only thing that separates these bulls. This mating was very consistent and this guy is also moderate framed and full of Limo muscle. He will definitely put some meat and substance into a set of calves. Maternal brothers have been selected by Rim Rock Ranch of Vanderhoof, BC, and Kevin Kaufman of Houston, BC.