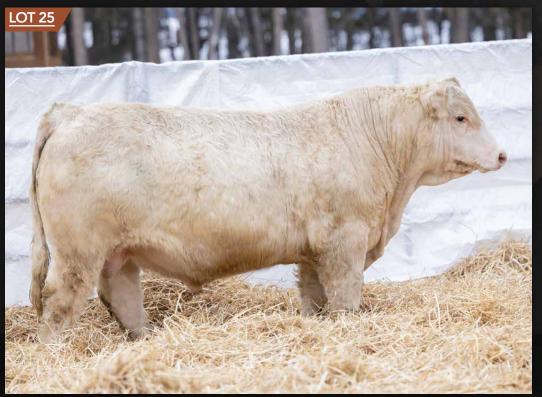

### PINNACLE'S ROBERT 203K

DOB: 1/11/2022 | # MC845321 | SKF 203K | Scurred

**SIRE:** TURNBULLS DUTY-FREE 358D

DAM: ALT CHERYL 107A

**YW**: 106

PLEASANT DAWN MVP 316Y CTP MISS GOOGLE 358Z

CSS SIR GRIDMAKER 2W

**YW**: 109

Long bodied, big hipped, huge nutted bull here. He also comes with a great set of numbers including a huge Birth to Yearling weight spread. This suggests his calves with come easy and do nothing but grow!