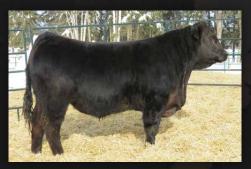

LFLC Denver was a new addition to our black bull battery in 2021 and as you can see, he did not disappoint. Kentucky was born twin to bull and his mother did a fantastic job raising both of them on her own. This bull is moderate but thick, and for being a twin we feel his performance was way above par. Be sure to check out his maternal brother in the two year old section to see the power and consistency in this cow family. He has maternal brothers working for Rafter 7 Limousin in Vanderhoof, BC and for Murray Stanton in Sunset House, AB.