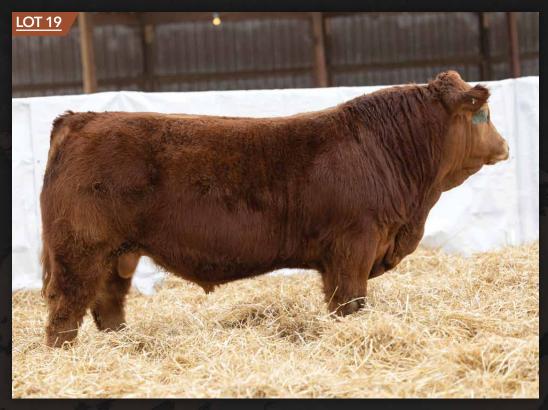

PINNACLE'S UNCOVER ME BABY

MB: -0.41

LOT<sub>2</sub>

Another Denver son that has knocked it out of the park. This bull was a heifers FIRST CALF! It is every producers dream to have a heifer produce like this! To top off this complete package of performance, length, style, and eye appeal, he is one of the quietest bulls in the pen - always wanting pets and attention. Put this one at the top of your list.