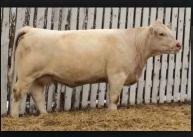

### PINNACLE'S MR SHAZAM 205K

DOB: 1/13/2022 | # MC845324 | SKF 205K | Homo Polled

**SIRE:** TURNBULLS DUTY-FREE 358D

**DAM:** BWP FOXY SHAZAM 40Z

CTP MISS GOOGLE 358Z ELDER'S STINGER 115S

BWP UV-RAY 7U

PLEASANT DAWN MVP 316Y

**YW**: 109

Long bodied, big hipped, huge nutted bull here. He also comes with a great set of numbers including a huge Birth to Yearling weight spread. This suggests his calves with come easy and do nothing but grow!