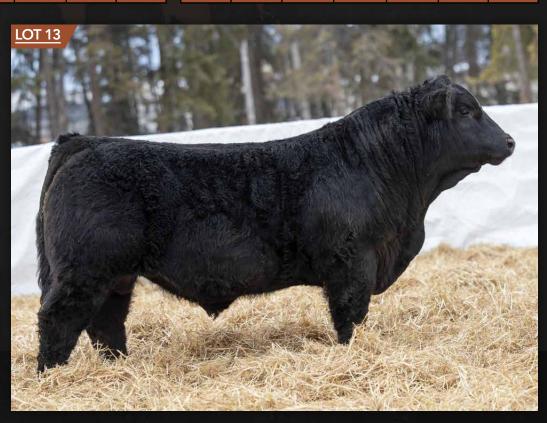

# PINNACLE'S KILL SWITCH 33K

DOB: 05/02/2022 | # CPM4114127 | RAE 33K | 92 | Het Polled (T)

**SIRE:** PLNS POLLED EXECUTIONER 19E

**DAM:** PINNACLE'S BEFORE HE CHEATS

**BW:** 1.2

| LNS POLLED ABRAHAM<br>MF MISS 574X | Act BW | 90   |  |
|------------------------------------|--------|------|--|
| JSL WINDFALL 9072W                 | Adj WW | 646  |  |
| MF MISS 2X                         | AdjYW  | 1117 |  |

**MB:** -0.14

Prefer the black, homo polled model of this mating, well here you go. But coat color is about the only thing that separates these bulls. This mating was very consistent and this guy is also moderate framed and full of Limo muscle. He will definitely put some meat and substance into a set of calves. Maternal brothers have been selected by Rim Rock Ranch of Vanderhoof, BC, and Kevin Kaufman of Houston, BC.