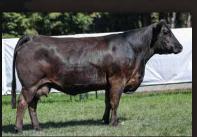

# PINNACLE'S KEEP DRINKIN 10K

DOB: 18/01/2022 | # CPM4114094 | RAE 10K | 92 | Double Polled

**SIRE:** LFLC DENVER 857D

DAM: PINNACLE'S HAPPY HOUR 49H

WULF'S ZIPLOCK N922Z LFLC ANNABELLE 857A PINNACLE'S ENVY 17E

PINNACLE'S UNCOVER ME BABY

MB: -0.41

LOT<sub>2</sub>

Another Denver son that has knocked it out of the park. This bull was a heifers FIRST CALF! It is every producers dream to have a heifer produce like this! To top off this complete package of performance, length, style, and eye appeal, he is one of the quietest bulls in the pen - always wanting pets and attention. Put this one at the top of your list.