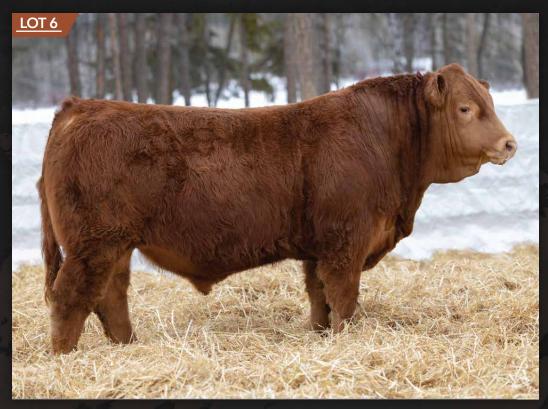

### PINNACLE'S KEVLAR 24K

DOB: 29/01/2022 | # CPM4114109 | RAE 24K | 92 | Homo Polled (T)

**SIRE:** LFLC DENVER 857D

LFLC ANNABELLE 857A

DAM: PINNACLE'S FLEECE SHEETS 10F

**YW**: 98

WULF'S ZIPLOCK N922Z

LOT 4

WULFS ZANDER X921Z

PINNACLE'S UNCOVER ME BABY MB:-0.33 PINNACLE'S KINSMEN 31K

SIRE: **B BAR BENTLEY 8D** 

DAM:

**WGL ARIZONA 8A** 

B BAR WHISKEY GIRL

IVY'S BUBBA WATSON HTZ24B

RICHMOND WYATT SRD 48W LAKERIDGE SENSATION **MB:** -0.38