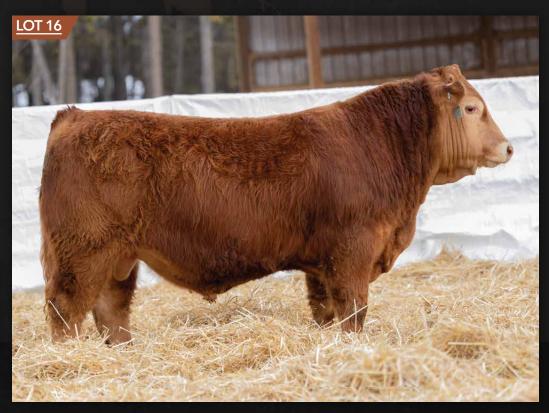

## PINNACLE'S KICK-OFF 62K

DOB: 22/02/2022 | # CPM4114761 | RAE 62K | 94 | Homo Polled (T)

**SIRE:** B BAR/HAWKEYE STING 47F ET

DAM: PINNACLE'S DAMN SEXYTOO 15D

RICHMOND ZODIAC SRD 29Z B BAR FOXTROT 21B

ANCHOR B YUKON 30Y

PINNACLE'S U R 2 SEXY

MB: -0.35

PINNACLE'S KILL SHOT 25K

DOB: 29/01/2022 | # CPM4114110 | EJS 25K | 94 | Double Polled

**SIRE:** B BAR/HAWKEYE STING 47F ET

**DAM:** PINNACLE'S CHEERLEADER 11C

PINNACLE'S TEMPTRESS

RICHMOND ZODIAC SRD 29Z

B BAR FOXTROT 21B

WULFS XTRACTOR X233X

**REA:** 1.02 MB: -0.29

I said these Sting sons are consistent and I wasn't lying. Hard to fault these calves really. Smooth made, lots of muscle, depth of body, structurally sound. Take your pick, you really can't go wrong with any of them. Check out this guy's maternal powerhouse of a brother in the 2 yr old section as lot 29. This cow just keeps cranking out the good ones and these guys are no exception! Maternal brothers have sold to Cara Kells of Vanderhoof, BC and KMS Land and Cattle of Quesnel, BC.