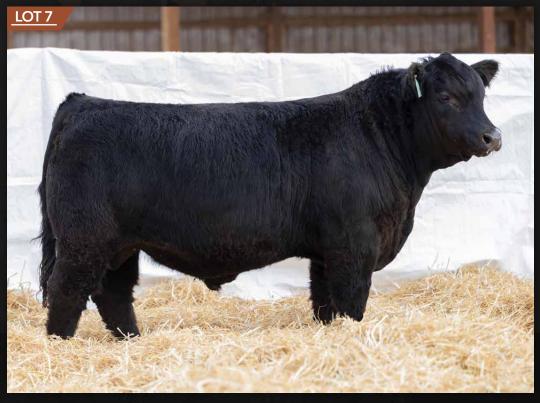

# PINNACLE'S KRYPTONITE 30K

**SIRE:** PINNACLE'S ENVY 17E

PINNACLE'S CRUSHIN IT 18C ET TMF MISS 2X

DAM: PINNACLE'S BEDTIME STORY 87B RICHMOND YANKEE SRD 8Y

PINNACLE'S REGAL

**WW**: 76

**REA:** 1.06

Banner winner here folks! This bull was Junior Bull Calf Champion at Farmfair International in 2022 and just keeps getting better! Power, performance, big nutted, great foot and leg structure, great muscle shape, and homo polled. This bull really has it all, quiet as a kitten, and will easily compliment a purebred herd. Maternal brothers are working for Doug Brophy in Vanderhoof, BC and for John Waring of Qualicum Beach, BC.

DAM

LOT 9, FARMFAIR GRAND CHAMPION JR BULL CALF

RAE 30J, MATERNAL BROTHER

DAM

This black Envy son is from one of our favorite and most consistent black cows. This hairy, homo polled bull has great muscle shape, thickness, and is full of style and eye appeal. You want a fancy set of black calves, this is your guy! His maternal brother is working for Doug Brophy in Vanderhoof, BC.