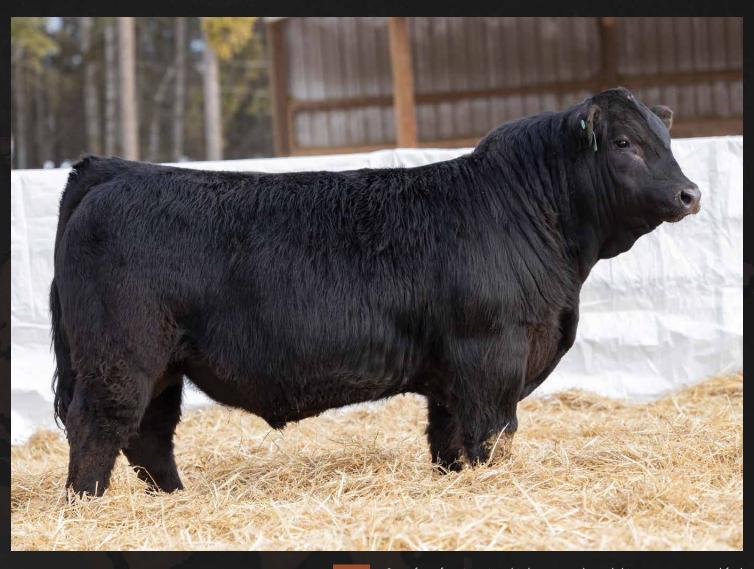

# PINNACLE'S KEEP DRINKIN 10K

DOB: 18/01/2022 | # CPM4114094 | RAE 10K | 92 | Double Polled

**SIRE:** LFLC DENVER 857D

DAM: PINNACLE'S HAPPY HOUR 49H

WULF'S ZIPLOCK N922Z LFLC ANNABELLE 857A PINNACLE'S ENVY 17E

PINNACLE'S UNCOVER ME BABY

MB: -0.41

LOT<sub>2</sub>

Another Denver son that has knocked it out of the park. This bull was a heifers FIRST CALF! It is every producers dream to have a heifer produce like this! To top off this complete package of performance, length, style, and eye appeal, he is one of the quietest bulls in the pen - always wanting pets and attention. Put this one at the top of your list.