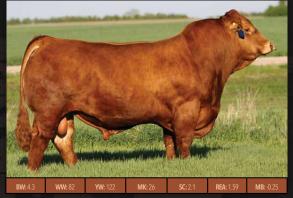

# PINNACLE'S **JOHNNY BOY** 54J

DOB: 11/02/2021 | # CPM4108939 | RAE 54J | 93 | Het Polled (T)

**SIRE:** MAGS YIP

MAGS THE GENERAL AUTO CARMINDA 656S

DAM: PINNACLE'S DELPHINUS 72D WULFS ZANDER X921Z PINNACLE'S UNDER THE STARS

Adj WW 709

**BW:** 2.2

**ww**⋅ 65

**vw**∙94

MK: 21

:0.09

9 **MB**:-0.04

MATERNAL GRANDDAM