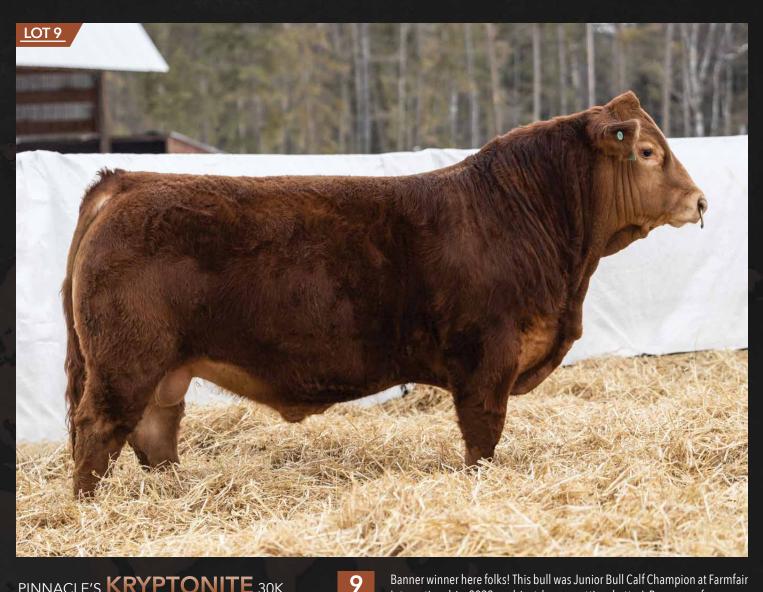

# PINNACLE'S KRYPTONITE 30K

**SIRE:** PINNACLE'S ENVY 17E

PINNACLE'S CRUSHIN IT 18C ET TMF MISS 2X

DAM: PINNACLE'S BEDTIME STORY 87B RICHMOND YANKEE SRD 8Y

PINNACLE'S REGAL

**WW**: 76

**REA:** 1.06

Banner winner here folks! This bull was Junior Bull Calf Champion at Farmfair International in 2022 and just keeps getting better! Power, performance, big nutted, great foot and leg structure, great muscle shape, and homo polled. This bull really has it all, quiet as a kitten, and will easily compliment a purebred herd. Maternal brothers are working for Doug Brophy in Vanderhoof, BC and for John Waring of Qualicum Beach, BC.