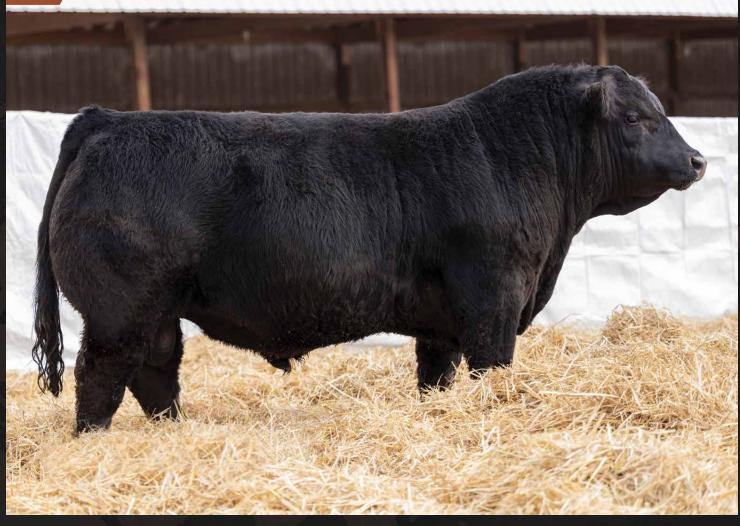

BW: -2.3

**WW:** 58

YW: 8

MK: 3

**SC**: 0.39

: 0.86 **MB:** -0.04

If you thought the last Gunnison son was impressive, but you wanted him in black – well here you go! This could be one of my favorite bulls in the whole offering. Really a complete package of muscle, thickness, and eye appeal coupled with calving ease numbers in the top 1% of the breed. This guy could be the next black heifer bull phenom. I honestly should be keeping him for myself, but that's being greedy, so he's on offer exclusively for you!