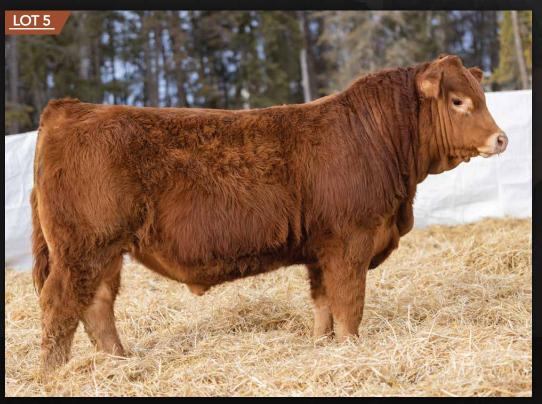

Kinsmen and his flushmate brother Krackerjack are the first embryo bulls to sell from our top donor female - WGL Arizona. Lets talk fertility for a minute. This bull's mother produced 20 embryos for us, while nursing twin heifer calves! This bull will surely have this in his blood. Homo polled, good footed, and nicely muscled, you'll like this one. A maternal brother is working for Darren Either in Chetwynd, BC.

DAM OF LOT 5 & 6

Krackerjack is the bigger performer of these two flush brothers. Longer than a visit with your mother in law, big hipped, and extended through his front end. This bull has been a standout since birth and with calving ease legends like BBAR Bentley backing his pedigree, you will sleep easy at night! A maternal brother is working for Darren Either in Chetwynd,

# PINNACLE'S VLE KRACKERJACK 45K

DOB: 10/02/2022 | # URM4114128 | RAE 45K | 94 | Homo Polled (T)

SIRE: **B BAR BENTLEY 8D** 

DAM: WGL ARIZONA 8A

IVY'S BUBBA WATSON HTZ24B B BAR WHISKEY GIRL

RICHMOND WYATT SRD 48W

LAKERIDGE SENSATION

**REA**: 1.32 **MB:** -0.38