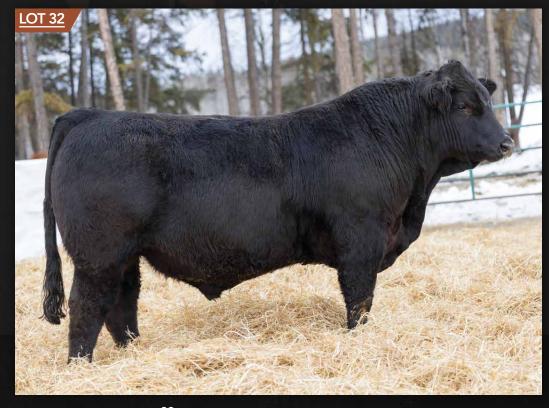

# PINNACLE'S KEEP DRINKIN 10K

DOB: 18/01/2022 | # CPM4114094 | RAE 10K | 92 | Double Polled

**SIRE:** LFLC DENVER 857D

DAM: PINNACLE'S HAPPY HOUR 49H

WULF'S ZIPLOCK N922Z LFLC ANNABELLE 857A PINNACLE'S ENVY 17E

PINNACLE'S UNCOVER ME BABY

MB: -0.41

LOT<sub>2</sub>

Another Denver son that has knocked it out of the park. This bull was a heifers FIRST CALF! It is every producers dream to have a heifer produce like this! To top off this complete package of performance, length, style, and eye appeal, he is one of the quietest bulls in the pen - always wanting pets and attention. Put this one at the top of your list.