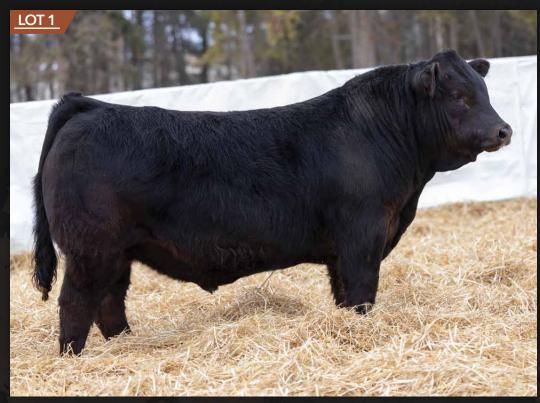

# PINNACLE'S **KENTUCKY** 2K

DOB: 08/01/2022 | # CPM4114087 | RAE 2K | 93 | Double Polled

**SIRE:** LFLC DENVER 857D

**DAM:** PINNACLE'S DELPHINUS 72D

**YW**: 103

WULFS ZANDER X921Z

WULF'S ZIPLOCK N922Z

LFLC ANNABELLE 857A

PINNACLE'S UNDER THE STARS

**MB:** -0.39