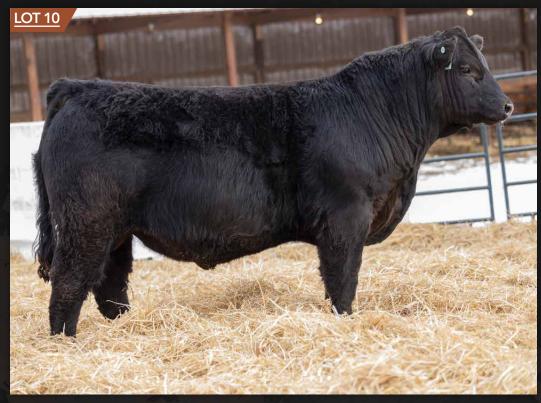

LFLC Denver was a new addition to our black bull battery in 2021 and as you can see, he did not disappoint. Kentucky was born twin to bull and his mother did a fantastic job raising both of them on her own. This bull is moderate but thick, and for being a twin we feel his performance was way above par. Be sure to check out his maternal brother in the two year old section to see the power and consistency in this cow family. He has maternal brothers working for Rafter 7 Limousin in Vanderhoof, BC and for Murray Stanton in Sunset House, AB.

# PINNACLE'S **KENTUCKY** 2K

DOB: 08/01/2022 | # CPM4114087 | RAE 2K | 93 | Double Polled

**SIRE:** LFLC DENVER 857D

**DAM:** PINNACLE'S DELPHINUS 72D

**YW**: 103

WULFS ZANDER X921Z

WULF'S ZIPLOCK N922Z

LFLC ANNABELLE 857A

PINNACLE'S UNDER THE STARS

**MB:** -0.39