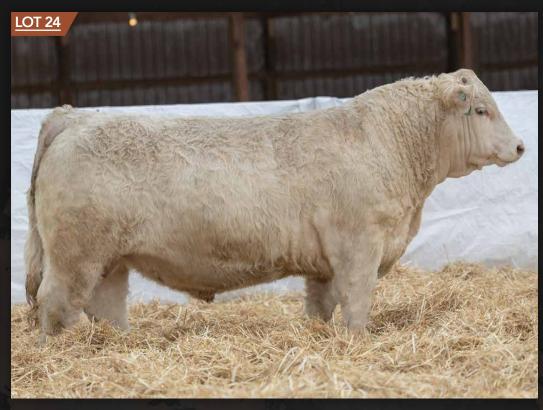

### PINNACLE'S MR SHAZAM 205K

DOB: 1/13/2022 | # MC845324 | SKF 205K | Homo Polled

**SIRE:** TURNBULLS DUTY-FREE 358D

**DAM:** BWP FOXY SHAZAM 40Z

CTP MISS GOOGLE 358Z ELDER'S STINGER 115S

BWP UV-RAY 7U

PLEASANT DAWN MVP 316Y

**YW**: 109

Long bodied, big hipped, huge nutted bull here. He also comes with a great set of numbers including a huge Birth to Yearling weight spread. This suggests his calves with come easy and do nothing but grow!