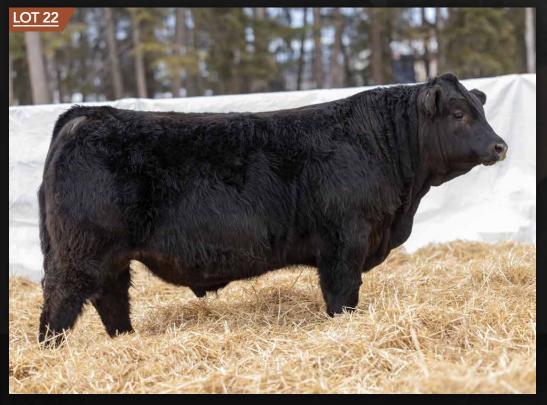

### PINNACLE'S ROBERT 203K

DOB: 1/11/2022 | # MC845321 | SKF 203K | Scurred

**SIRE:** TURNBULLS DUTY-FREE 358D

DAM: ALT CHERYL 107A

**YW**: 106

PLEASANT DAWN MVP 316Y CTP MISS GOOGLE 358Z

CSS SIR GRIDMAKER 2W

ALT BONDAGE 107S