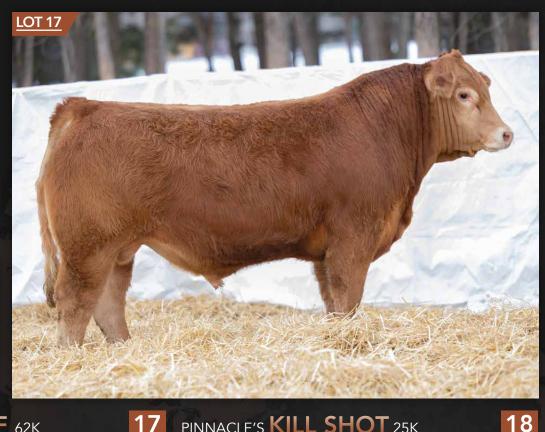

# PINNACLE'S **KEENER** 35K

SIRE:

WULFS ZEPHYR X624Z JYF CHUNK 35C TMF MISS 186W

PINNACLE'S ZAHARA 2Z DAM:

LOYAL LINE PAINTED LADY

GREENWOOD PLD XTRA CHARGE

**REA**: 1.3 MB: -0.37

Performance, haircoat, homo polled, great muscle expression, and length of body for days! Phenotypically this bull has it all, but also has the pedigree and numbers to back it up! Check out the growth, Scrotal, and REA numbers on this guy - honestly hard to beat! His FULL brother was a sale feature in our 2022 sale going to work for Blueberry Valley Farms in Fort St John, BC. This guy also deserves a home in purebred operation, but will work anywhere! His 11 year old dam is a legend in our herd with sons also working in Chetwynd, BC and in Ontario.

DAM

--- 21 ---CONTINENTAL CONNECTION BULL SALE

Kill Swith and his flushmate brother Kill Bill are coming to you from one of the top producing cow families that have ever graced Pinnacle View. This unique mating with Executioner has proven to be a slam dunk. These bulls are soft made, deep sided, and full of Limousin muscle. Take your pick with this guy or his brother in the black model. Maternal brothers have been selected by Rim Rock Ranch of Vanderhoof, BC, and Kevin Kaufman of Houston, BC.

# PINNACLE'S KILL SWITCH 33K

DOB: 05/02/2022 | # CPM4114127 | RAE 33K | 92 | Het Polled (T)

**SIRE:** PLNS POLLED EXECUTIONER 19E

**DAM:** PINNACLE'S BEFORE HE CHEATS

**BW:** 1.2

| LNS POLLED ABRAHAM<br>MF MISS 574X | Act BW | 90   |  |
|------------------------------------|--------|------|--|
| JSL WINDFALL 9072W                 | Adj WW | 646  |  |
| MF MISS 2X                         | AdjYW  | 1117 |  |