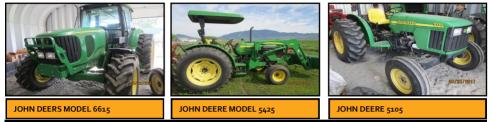

#### TRACTORS

\* JOHN DEERE MODEL 6615 CAB. 4WD. 100 HP. 1140 HOURS, C/W 740 CLASSIC LOADER AND GRAPPLE, SHUTTLE SHIFT TRANS, LIKE NEW CONDITION \*JOHN DEERE MODEL 5425, CANOPY 60 HP 1493 HRS, C/W 542 JD LOADER 2WD SYNC-SHUTTLE TRANS, DUAL HYDRAULICS \*JOHN DEERE 5105 2WD 3PTH 220 HRS. AGAIN LIKE NEW CONDITION **\*OLDER MCCORMICK IHC TRACTOR** HAYING EQUIPMENT \* CASE IHC MODEL 8520 HIGH CAPACITY SQUARE BALER, TOP OF THE LINE AND CLEAN \*JOHN DEERE MODEL 458 MEGA WIDE PLUS SILEAGE SPECIAL, TIE OR NET WRAP ROUND BALER 4X5 BALE, ALSO TOP OF THE LINE \*KUHN CA 300 GM SINGLE HAY RAKE \*JOHN DEERE MODEL 830 MOCO DISC MOW-ER HYDRO SWING REAR FLAIL FIELD READY \*NH STACK LINER MODEL 1032 69 BALE CAPACITY \*3 FOUR WHEEL HAY WAGONS \*3PTH BALE PICKER \*3PTH BALE SPEAR, QUICK ATTACH FUN STUFF \*JOHN DEERE MODEL 625 I GATOR 4WD, 632 HRS, TILT DUMP BOX, CANOPY **TILLAGE & SEEDING EQUIPMENT** \*KELLOBILT 10' TANDEM DISC. MODEL 155 G HYDRAULIC TRANSPORT \*4 BOTTOM KNEVERLAND PLOW \*HOWARD 4' ROTAVATOR \*CASE MODEL 1540 MANURE SPREADER \*MF MODEL 33, 17 RUN 12' SEED DRILL, \*10' BRILLION SEEDER PACKER