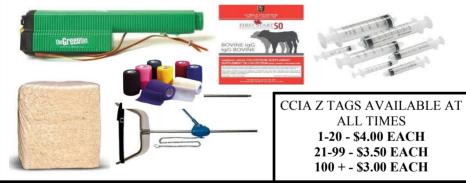

August is special Yearling Sales Month Check our website for sales listings and added sale dates.

www.bclivestock.bc.ca

ANIMAL HEALTH PRODUCTS & Z-TAGS

BC LIVESTOCK CARRIES NUMEROUS ANIMAL HEALTH PRODUCTS SUCH AS NEEDLES, SYRINGES, COLOSTRUM, ELECTROLYTES, HORSE WORMERS, VET WRAP, SHAVINGS, CALF PULLERS, CHAINS & HANDLES AND SO MUCH MORE!

# OLS #22 MINERAL TUBS ON SALE NOW Only \$185.00

This protein, energy, vitamin and mineral package is designed for use on growing and mature beef cattle being fed grass hay/dry grass pasture or for mature beef cattle on very poor quality roughage.

Call your local BC Livestock office for info. Kamloops 250-573-3939 Williams Lake 250-398-7174 Vanderhoof 250-567-4333 OK Falls 250-497-5416 Offer ends July 31,2016