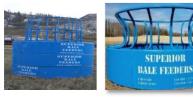

In partnership with:

Ministry of Forests, Lands and Natural Resource Operations

Superior Bale Feeders are made of high tensile heavy gauge steel and designed to increase animal safety

### **<u>\$100 OFF SUPERIOR FEEDERS OFFER ENDS JULY 31/15</u></u>**

Cattle Industry Development Council