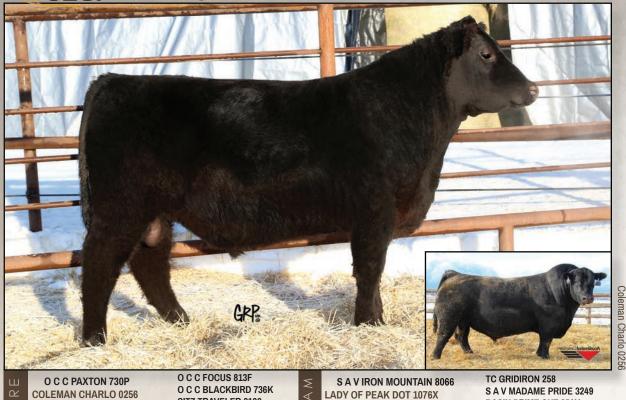

HF KODIAK 132W POPLAR MDWS LADY HEATHER 23Z POPLAR MDWS LADY HEATHER 3U

HF KODIAK 5R HF MISS BLACKCAP 50N SITZ ALLIANCE 6595 POPLAR MDWS LADY HEATHER 42

If you like bulls full of muscle, you're going to like this fellow sired by Cash Flow. His dam has been a stand out cow in our herd. This bull is in the top percentiles of the Angus breed for WW, YW, TM and REA. He also looks the part as a Cattlemen's bull. He has a brother at Dunlevy Ranch and sisters at Poplar Meadows and Walkerbrae Farms.