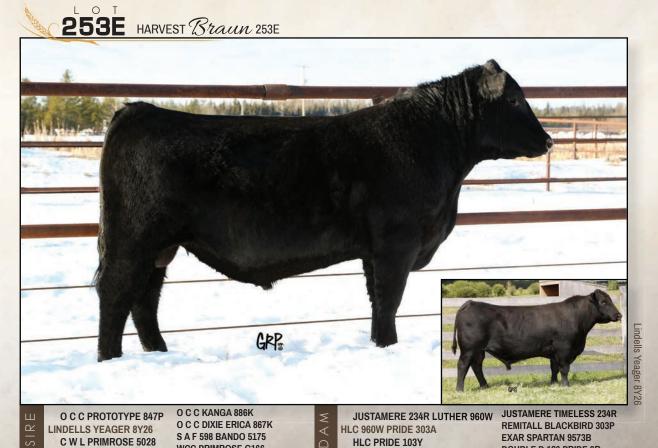

HARV 253E 1958220 **JAN 11** 2017 PERF **BW** 103 Adi 585 WW Adi 886 YW **EPDs** BW 5.6 WW 41 YW 78 Milk 19

INFO

23