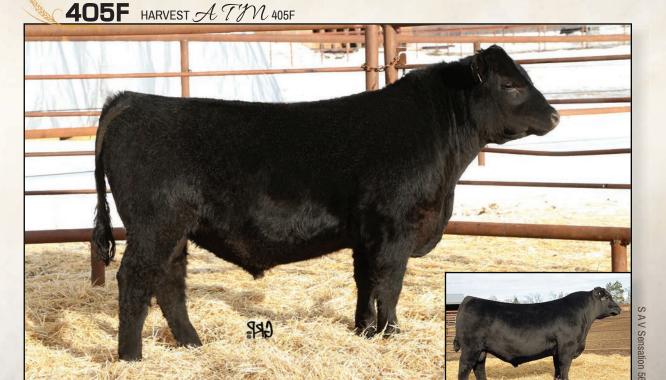

S A V REGISTRY 2831
S A V SENSATION 5615
S A V BLACKCAP MAY 4136

RITO 707 OF IDEAL 3407 7075 S A V MADAME PRIDE 0075 S A V 8180 TRAVELER 004 S A V MAY 2397

HF KODIAK 132W POPLAR MEADOWS ERICA 18Z POPLAR MEADOWS ERICA 16X RITO 707 OF IDEAL 3407 7075 S A V MADAME PRIDE 0075 S A V 8180 TRAVELER 004 S A V MAY 2397

Another Sensation son if you have some heifers to breed. What we were really impressed by was Sensation's ability to sire sons with low birth rates and not giving up on performance. His mother has been a stand out cow in our program. She has had 5 calves with a son going to the Bar K and daughters going to Dunlevy Ranch, Joanne Cook and LLB Angus.