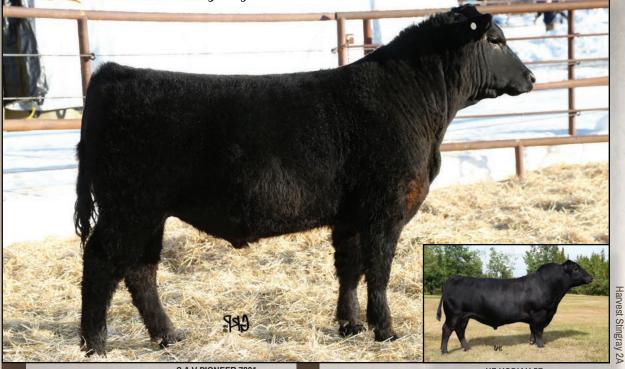

403F HARVEST Parker 403F

RITO 9FB3 OF 5H11 FULLBACK LEACHMAN FULLBACK

O C C DOCTOR 940D DIXIE ERICA OF C H 1019 LEACHMAN FULLBACK RITA 5H11 OF 1B14 RITO 9J9 PBC 707 1M F0203 DIXIE ERICA OF C H 615

★ HF TIGER 5T★ HARVEST T BLACKBIRD 19Y→ HF BLACKBIRD 145P

HF KODIAK 5R HF ECHO 84R HF POWER SOURCE 94M HF BLACKBIRD 120L

Here's one of the feature bulls of the offering. We showed this bull all year last year & had a real blast doing it. An old mentor of mine once told me that when they come from nothing, they will breed nothing. Well, that's sure not the case with this fella. His dam is a Tiger daughter & his grand dam is the 145P cow. She has 17 Daughters & 15 of them are still in our herd today. This bull possesses all the things we love to see in a bull. A great set of feet & legs, natural muscle, length of spine & a demeanor second to none. He has been a true pleasure to work with & I believe he will be a true asset to the successful buyer.