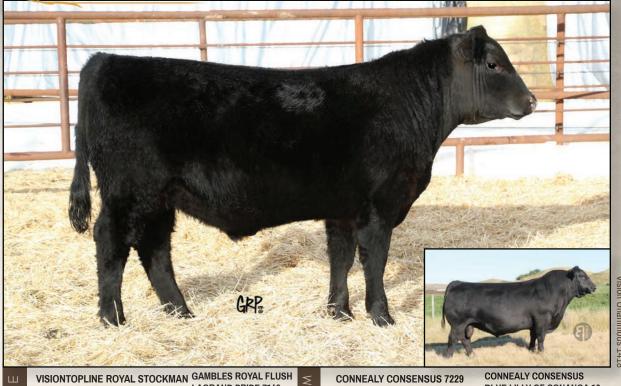

**VISIONTOPLINE ROYAL STOCKMAN VISION UNANIMOUS 1418 VISION EDELLA 665** 

GAMBLES ROYAL FLUSH LAGRAND PRIDE 7140 **BOYD ON TARGET 1083 VISION EDELLA 337** 

**GVC SETTLER 004X HARVEST TINGE 1A HARVEST TINGE 5Y** 

PRIME TIME'S 394N TINGE 924

**VISION UNANIMOUS 1418 VISION EDELLA 665** 

**LAGRAND PRIDE 7140 BOYD ON TARGET 1083 VISION EDELLA 337** 

**CONNEALY CONSENSUS 7229 WALKERBRAE PRINCESS 1011B SOO LINE PRINCESS 2041** 

**CONNEALY CONSENSUS BLUE LILLY OF CONANGA 16 SOO LINE MOTIVE 9016 SOO LINE PRINCESS 0020** 

Here we go! A Unanimous son who has the look, in the pen and on paper with a +65 weaning weight, the top 4% of the breed and +109 yearling weight. He has a top 6% of the breed out of a Consensus dam. I believe this bull is a money maker bull.