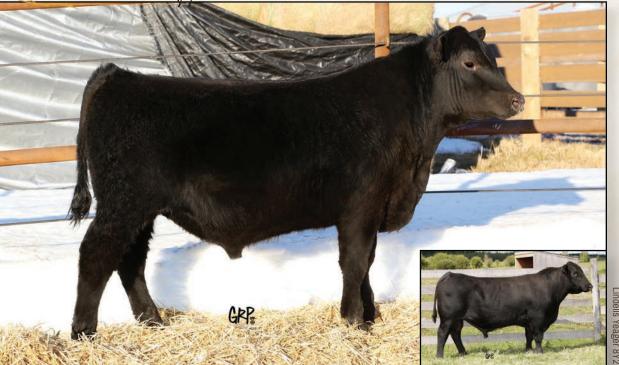

S A V REGISTRY 2831
S A V SENSATION 5615
S A V BLACKCAP MAY 4136

RITO 707 OF IDEAL 3407 7075 S A V MADAME PRIDE 0075 S A V 8180 TRAVELER 004 S A V MAY 2397

HF KODIAK 132W POPLAR MEADOWS ERICA 18Z POPLAR MEADOWS ERICA 16X RITO 707 OF IDEAL 3407 7075 S A V MADAME PRIDE 0075 S A V 8180 TRAVELER 004 S A V MAY 2397

Another Sensation son if you have some heifers to breed. What we were really impressed by was Sensation's ability to sire sons with low birth rates and not giving up on performance. His mother has been a stand out cow in our program. She has had 5 calves with a son going to the Bar K and daughters going to Dunlevy Ranch, Joanne Cook and LLB Angus.