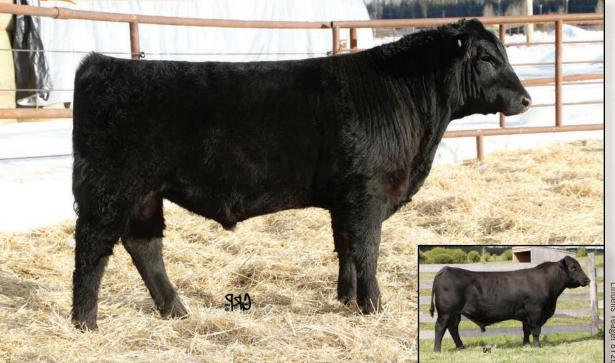

INFO HARV 404F

BARSTOW CASH KR CASH FLOW WK LASS 1591 SITZ DASH 10277 BARSTOW QUEEN W16 WK RETURN VERMILION LASS 0029 JUST-ROCK SOLID 621P PRIME TIME'S 393N PRIDE 964 PRIME TIME'S PRIDE 393'03 EXAR BIG TIMBER 1118 JUSTAMERE 509F ANDEE 248H TEE-JAY 4480 KRAMER 53K PRIME TIME'S PRIDE 15'01

Here is another Cash Flow son full of red meat and walks out great. Look at the weaning and yearling numbers on this bull, you will be impressed. His dam ended her career with us this past year, but we have been very fortunate to have had such a wonderful cow to work with. She left behind 12 offspring. 6 bulls sold to programs such as the Marguerite Ranch, C1 Ranch and Zanberg Farms, and who can forget Harvest Admiral. He was the Reserve Champion Bull in his division at Edmonton Farmfair a few years back, and now walks the pastures at Lazy B Livestock and Harvest.