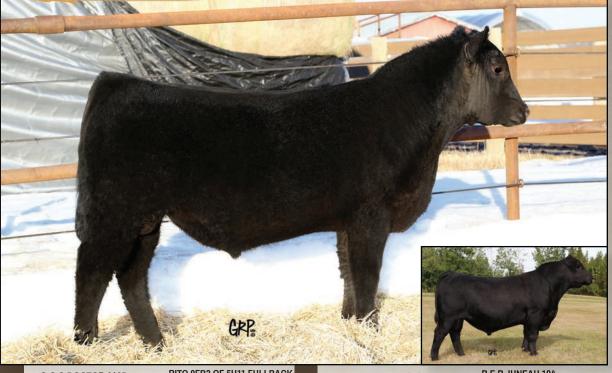

S A V REGISTRY 2831
S A V SENSATION 5615
S A V BLACKCAP MAY 4136

RITO 707 OF IDEAL 3407 7075 S A V MADAME PRIDE 0075 S A V 8180 TRAVELER 004 S A V MAY 2397 CITY LIGHTS SHOWTIME 101YHARVEST BLACKBIRD REA 19BHF BLACKBIRD 83R

HF TIGER 5T CITY LIGHTS QUEBEC 1T TC FREEDOM 104 HF BLACKBIRD 120L

Here is a Sensation son that is sure to raise some eyebrows on Sale Day. If you need a bull to cover some heifers, look no further. Come check him out on sale day.