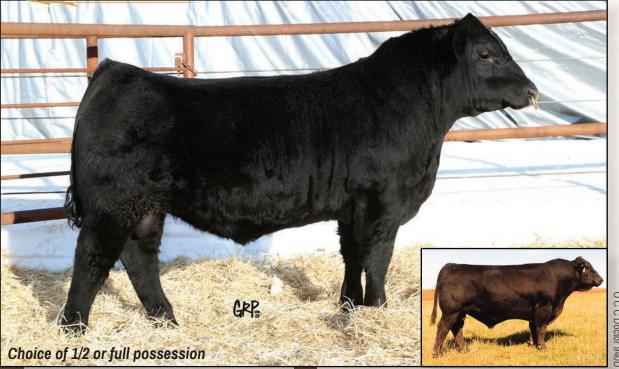

INFO HARV 404F

BARSTOW CASH KR CASH FLOW WK LASS 1591 SITZ DASH 10277 BARSTOW QUEEN W16 WK RETURN VERMILION LASS 0029 JUST-ROCK SOLID 621P PRIME TIME'S 393N PRIDE 964 PRIME TIME'S PRIDE 393'03 EXAR BIG TIMBER 1118 JUSTAMERE 509F ANDEE 248H TEE-JAY 4480 KRAMER 53K PRIME TIME'S PRIDE 15'01

Here is another Cash Flow son full of red meat and walks out great. Look at the weaning and yearling numbers on this bull, you will be impressed. His dam ended her career with us this past year, but we have been very fortunate to have had such a wonderful cow to work with. She left behind 12 offspring. 6 bulls sold to programs such as the Marguerite Ranch, C1 Ranch and Zanberg Farms, and who can forget Harvest Admiral. He was the Reserve Champion Bull in his division at Edmonton Farmfair a few years back, and now walks the pastures at Lazy B Livestock and Harvest.