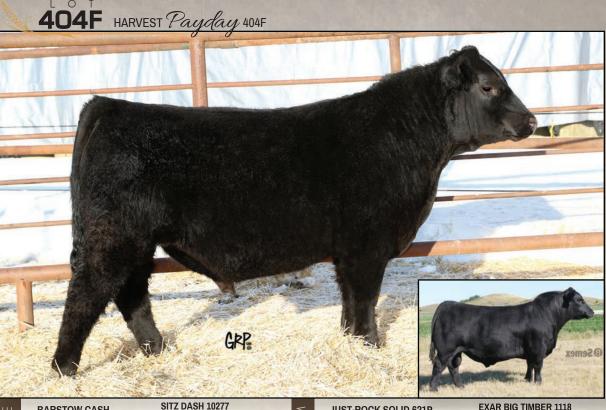

INFO HARV 404F

BARSTOW CASH KR CASH FLOW WK LASS 1591 SITZ DASH 10277 BARSTOW QUEEN W16 WK RETURN VERMILION LASS 0029 JUST-ROCK SOLID 621P PRIME TIME'S 393N PRIDE 964 PRIME TIME'S PRIDE 393'03 EXAR BIG TIMBER 1118 JUSTAMERE 509F ANDEE 248H TEE-JAY 4480 KRAMER 53K PRIME TIME'S PRIDE 15'01

Here is another Cash Flow son full of red meat and walks out great. Look at the weaning and yearling numbers on this bull, you will be impressed. His dam ended her career with us this past year, but we have been very fortunate to have had such a wonderful cow to work with. She left behind 12 offspring. 6 bulls sold to programs such as the Marguerite Ranch, C1 Ranch and Zanberg Farms, and who can forget Harvest Admiral. He was the Reserve Champion Bull in his division at Edmonton Farmfair a few years back, and now walks the pastures at Lazy B Livestock and Harvest.