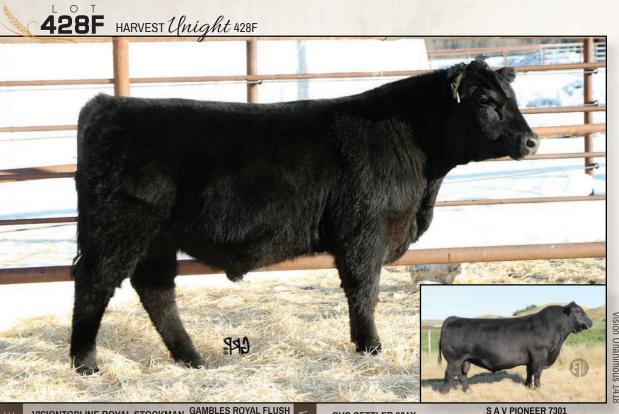

**VISIONTOPLINE ROYAL STOCKMAN VISION UNANIMOUS 1418 VISION EDELLA 665** 

GAMBLES ROYAL FLUSH LAGRAND PRIDE 7140 **BOYD ON TARGET 1083 VISION EDELLA 337** 

**GVC SETTLER 004X HARVEST TINGE 1A HARVEST TINGE 5Y** 

PRIME TIME'S 394N TINGE 924

**VISION UNANIMOUS 1418 VISION EDELLA 665** 

**LAGRAND PRIDE 7140 BOYD ON TARGET 1083 VISION EDELLA 337** 

**CONNEALY CONSENSUS 7229 WALKERBRAE PRINCESS 1011B SOO LINE PRINCESS 2041** 

**CONNEALY CONSENSUS BLUE LILLY OF CONANGA 16 SOO LINE MOTIVE 9016 SOO LINE PRINCESS 0020** 

Here we go! A Unanimous son who has the look, in the pen and on paper with a +65 weaning weight, the top 4% of the breed and +109 yearling weight. He has a top 6% of the breed out of a Consensus dam. I believe this bull is a money maker bull.