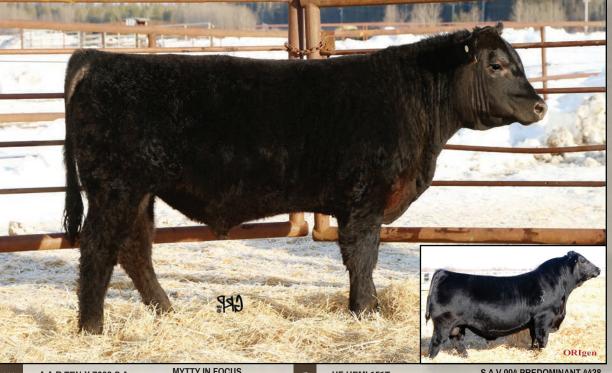

HF KODIAK 132W POPLAR MDWS LADY HEATHER 23Z POPLAR MDWS LADY HEATHER 3U

HF KODIAK 5R HF MISS BLACKCAP 50N SITZ ALLIANCE 6595 POPLAR MDWS LADY HEATHER 42

If you like bulls full of muscle, you're going to like this fellow sired by Cash Flow. His dam has been a stand out cow in our herd. This bull is in the top percentiles of the Angus breed for WW, YW, TM and REA. He also looks the part as a Cattlemen's bull. He has a brother at Dunlevy Ranch and sisters at Poplar Meadows and Walkerbrae Farms.