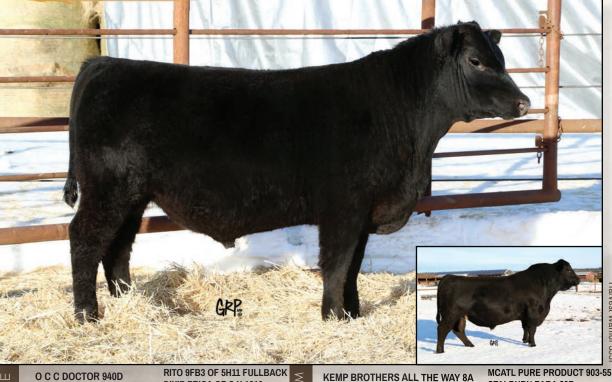

S A V 004 PREDOMINANT 4438 HF TIBBIE 100M SVR LINE BACKER 303S PRIME TIME JESTRESS 125'06

Here is a cow bull that packs a load of performance sired by Yeager. When you bring them in come fall, it's always nice to have the performance calves that crush the scales. Look him over but don't overlook him.