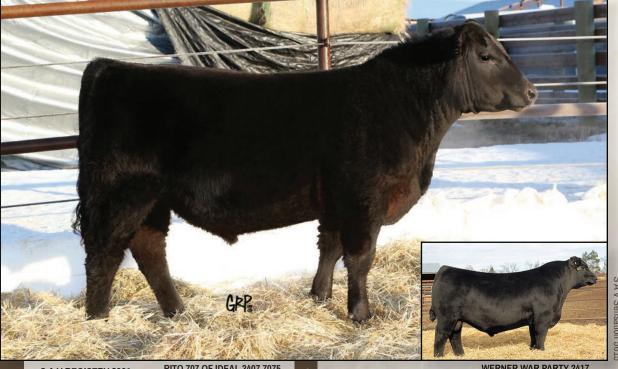

WERNER WAR PARTY 2417 B A LADY 6807 305 EXAR LUTTON 1831 HF BLACKBIRD 145P

A real performance numbered Sensation son. If you are in the market for a bull to get them bred and yet weighing come fall, I believe this guy should serve up what you're looking for. His dam is a near perfect uddered Tour of Duty.