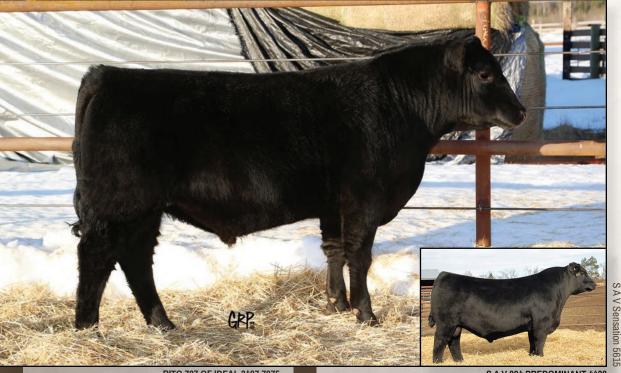

A A R TEN X 7008 S A EXAR RESISTOL 3710B SITZ HENRIETTA PRIDE 643T MYTTY IN FOCUS
A A R LADY KELTON 5551
CONNEALY ONWARD
SITZ HENRIETTA PRIDE 81M

HF HEMI 151T HARVEST VALOR SUE 22A SOUTHLAND VALOR 130W S A V 004 PREDOMINANT 4438 HF TIBBIE 100M SOUTHLAND OLD SKOOL 33T SOUTHLAND VALOR 204M

If you are looking for a bull to add some punch to your calf crop, this fella should be on your radar. His weaning and yearling weight numbers are right up there. His calves will crush the scales come fall. He is a bull that favours use on cows.