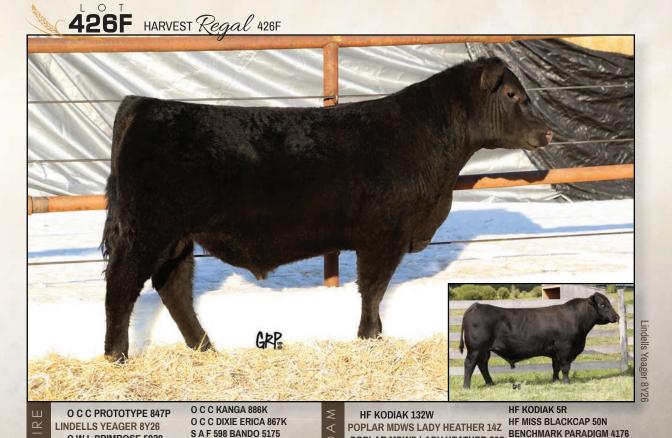

Jamie Payton and a sister at Tristan Brackman's and one at Joanne Cook's.

2043367 **JAN 10** 2018 **PERF** BW 87 Adi 705 WW **EPDs** BW 2.8 WW 57 YW 90 Milk 22 TM 51

> INFO **HARV 426F**

> > 2024047

**JAN 10** 2018

INFO HARV 424F

POPLAR MDWS LADY HEATHER 14Z
POPLAR MDWS LADY HEATHER 28S
POPLAR MDWS LADY HEATHER 12M A Yeager son with numbers to burn and eye appeal to boot. Hard topped and moves like a cat. Check him over on Sale Day. He has a brother in the herd of