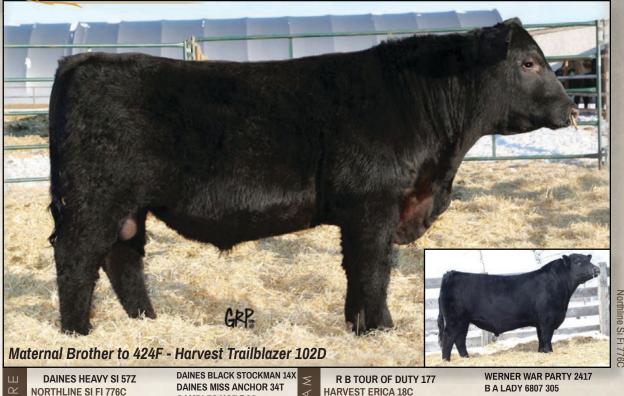

BW 1.9

WW 43

YW 75

Milk 18

VIN-MAR O'REILLY FACTOR HARVEST TRAILBLAZER 102D HFTIBBIE 90Y

 $\sim$ 

S A V FINAL ANSWER 0035 VIN-MAR EDELLA 2827 HF TIGER 5T 2HR TIBBIE 37R

LINDELLS YEAGER 8Y26 HARVEST VALOR 172D SOUTHLAND VALOR 130W O C C PROTOTYPE 847P C W L PRIMROSE 5028 SOUTHLAND OLD SKOOL 33T SOUTHLAND VALOR 204M

Remember 2 years ago through this very sale, a young bull sired by O'Rielly Factor that commanded 15,500? That day, he was the selection of Brian Steepstra from Liske farms of Black Creek, BC. We at Harvest retained a half interest share in the bull and we used him in our program. Here's one of the resulting sons. Moderate birth weight with high weaning and yearling weights make using these kinds of genetics pay dividends.