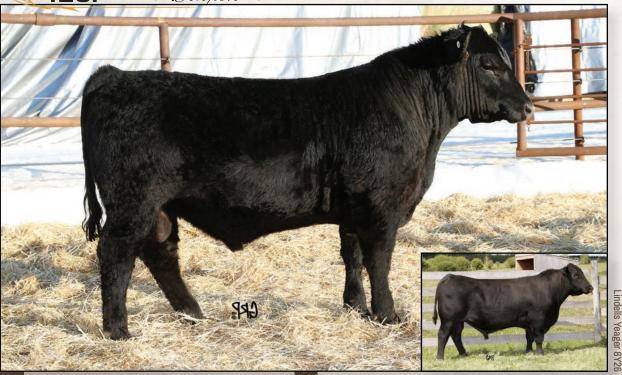

A Yeager son for your inspection. We have several Yagger females at Harvest and we love them. Near perfect udders, feet and legs. His sire is a rancher's bull – no fuss, just get out and get the job done. Isn't that what we are all after? 423F has a brother at the Spear Ranch in Loomis, Washington.