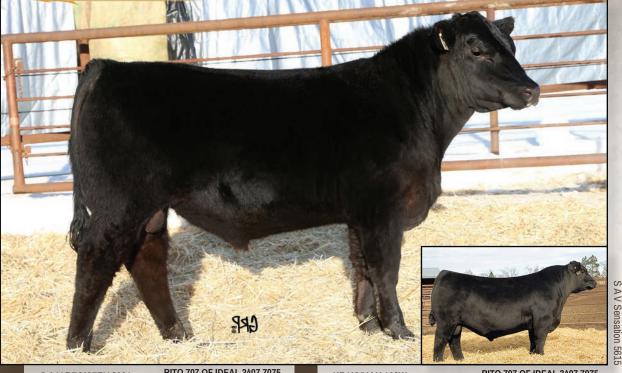

413F HARVEST Fack Dainiels 413F

S A V REGISTRY 2831 S A V SENSATION 5615 S A V BLACKCAP MAY 4136 RITO 707 OF IDEAL 3407 7075 S A V MADAME PRIDE 0075 S A V 8180 TRAVELER 004

**S A V MAY 2397** 

HF HEMI 151T HARVEST BLACKBIRD SCARLET 54B HARVEST T BLACKBIRD 19Y

S A V 004 PREDOMINANT 4438 HF TIBBIE 100M

HF TIGER 5T HF BLACKBIRD 145P

Here is another great Sensation son. He has the look of becoming a great bull. His sire stack includes bulls such as HF Hemz, HF Tiger, HF Powersource, Riverbend Powerful. Never mind the maternal, we would run out of paper. Take a look at this fella Sale Day and you be the judge.