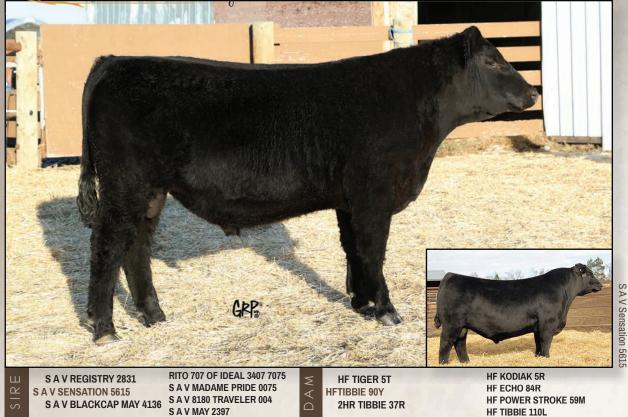

**CONNEALY CONSENSUS BLUE LILLY OF CONANGA 16 SOO LINE MOTIVE 9016 SOO LINE PRINCESS 0020** 

Here we go! A Unanimous son who has the look, in the pen and on paper with a +65 weaning weight, the top 4% of the breed and +109 yearling weight. He has a top 6% of the breed out of a Consensus dam. I believe this bull is a money maker bull.